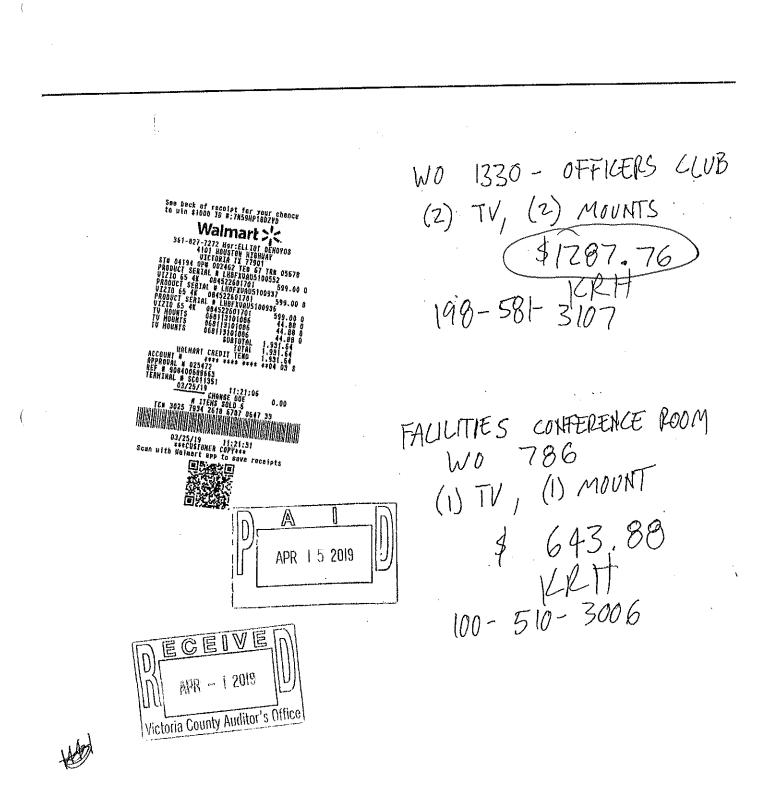

|                                         |

REPUBLIC WASTE SERVICES PO BOX 677839 DALLAS, TX 75267-7839 (361) 698-5017

**REPUBLIC** SERVICES (361) 698-5017 Please write your account number on your check and make payable to:

| Please      | VICTORIA LANDFILL - 3430 |     |
|-------------|--------------------------|-----|
| Return      | REPUBLIC WASTE SERVICES  | r X |
| Payment to: | PO BOX 677839            |     |

Effective 11/1/18, rates will increase 5%,

ĺ

(

(

| ir    | ·• ·   |    |
|-------|--------|----|
| APR 1 | 5 2019 | IJ |
| <br>  |        |    |

3430-000013133 Invoice No Customer No 4-3430-0000039

Current Charges \$442.68 \$854.44 **Total Amount Due** \$ 44 .108 Amount Paid:

VICTORIA COUNTY PCT#1 115 N BRIDGE RM#122 VICTORIA, TX 77901



· ·

RS-F042UPBL (06/13)



~







· . . .

Ł

## **INVOICE DETAIL**



704207

-----

(

More saving. More doing."

. .

.

6708 NE ZAC LENTZ PKWY VICTORIA, IX 77904 (361)575-4704 6587 00016 60430 CASHIER GEORGE 03/22/19 08:16 AM 008925094999 8X19 24G <A> DIABLO 8"X19" 24G SANDING BELT TRC 1207.97 95.64N SUBTOTAL SALES TAX 95.64 0.00 TAX EXEMPT TOTAL \$95.64 XXXXXXXXXXXXXXXXX1042 HOME DEPOT USD\$ 95.64 AUTH CODE 022945/2161066 IA VICTORIA COUNTY GABRYSCH SUSAN AID A0000000 Content of 5 THD PLCC PROX

n ngganggi shine -

WO 1330 198 581 3107 SAND PAPER OFFICERS CLUB

KRH





ĺ

(

Victoria County Auditor's Office

Page 13 of 14

1-800-395-7363 myhomedepotaccount.com





STORE 6587 Victoria 6708 Ne Zac Lentz Pkwy Victoria, TX 77904



CONTRACT #: 160553 Status: CLOSED

CONTRACT TOTAL

\$299.00

ERICK RAMOS 1602