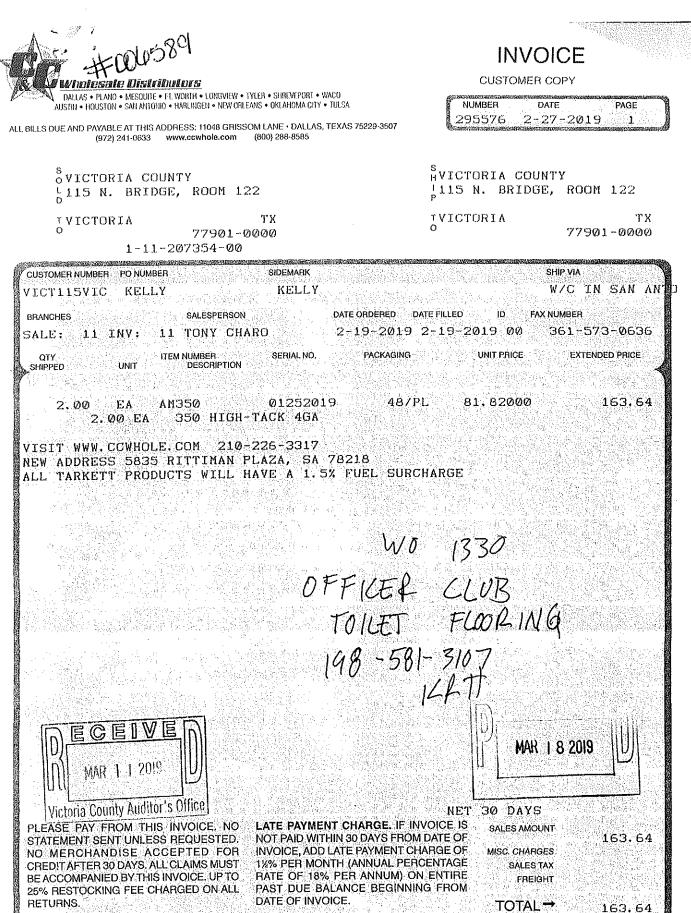

USA

VICTORIA COUNTY 101 N. BRIDGE ROOM 102 VICTORIA TX 77901

| Customer# | Purchase Order | Project Number | Date     | Invoice # | Page |
|-----------|----------------|----------------|----------|-----------|------|
| 1093648   | WO 717         | 05231381       | 12/21/17 | 00540980  | 0001 |
| 10000-18  |                |                |          | ·         | LJ   |

Project: VICTORIA COUNTY VINTAGE OFFICERS CLUB

TX 77901

| Date     | Work Order Nbr | Description                                                        | Quantity | Unit Cost      | Amount     |
|----------|----------------|--------------------------------------------------------------------|----------|----------------|------------|
| 11/28/17 | 05231381-1     | ASBESTOS SURVEY, CONSULTING SERVICES, &<br>AIR MONITORING SERVICES | 1.00     | 8,250.00       | 8,250.00   |
|          |                | WO 717<br>OFFICER'S CLUB<br>HVERLICANE<br>HURLICANE                | L In     | UN ONCE        |            |
|          |                | 198-581-4615                                                       |          | Invoice Total: | \$8,250.00 |
|          |                |                                                                    |          | Balance Due:   | \$8,250.00 |