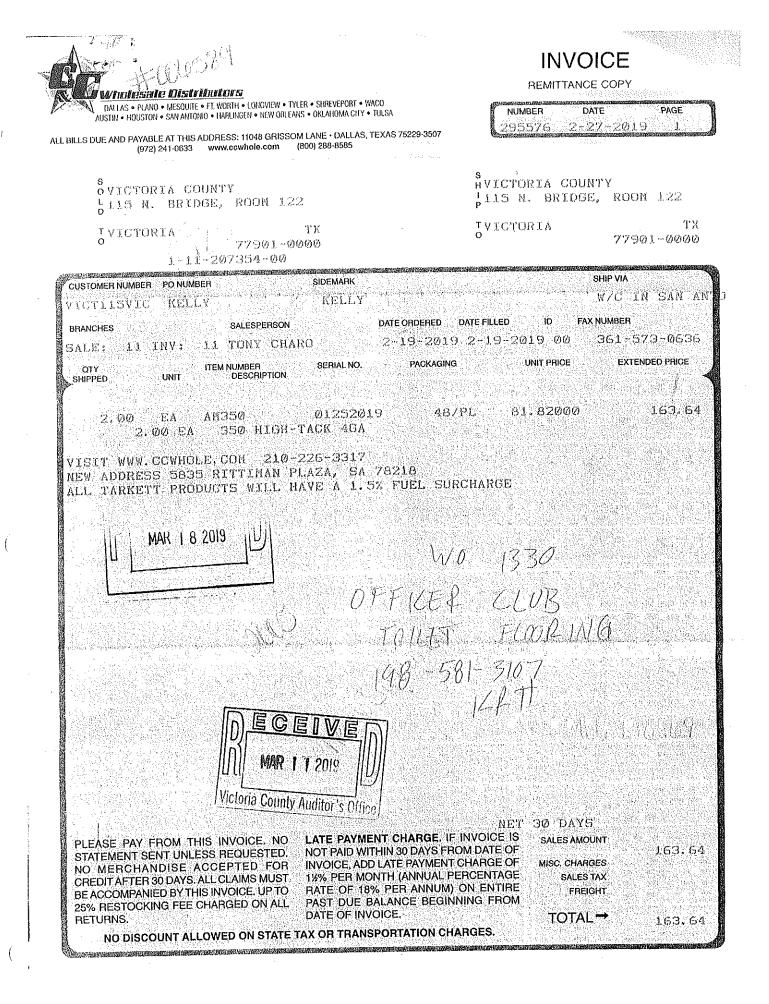

USA

VICTORIA COUNTY 101 N. BRIDGE ROOM 102 VICTORIA TX 77901

| Customer# | Purchase Order | Project Number | Date     | Invoice # | Page |
|-----------|----------------|----------------|----------|-----------|------|
| 1093648   | WO 717         | 05231381       | 12/21/17 | 00540980  | 0001 |
| 10000-18  |                |                |          | ·         | LJ   |

Project: VICTORIA COUNTY VINTAGE OFFICERS CLUB

TX 77901

| Date     | Work Order Nbr | Description                                                        | Quantity | Unit Cost      | Amount     |
|----------|----------------|--------------------------------------------------------------------|----------|----------------|------------|
| 11/28/17 | 05231381-1     | ASBESTOS SURVEY, CONSULTING SERVICES, &<br>AIR MONITORING SERVICES | 1.00     | 8,250.00       | 8,250.00   |
|          |                | WO 717<br>OFFICER'S CLUB<br>HVERLICANE<br>HURLICANE                | L In     | UN ONCE        |            |
|          |                | 198-581-4615                                                       |          | Invoice Total: | \$8,250.00 |
|          |                |                                                                    |          | Balance Due:   | \$8,250.00 |