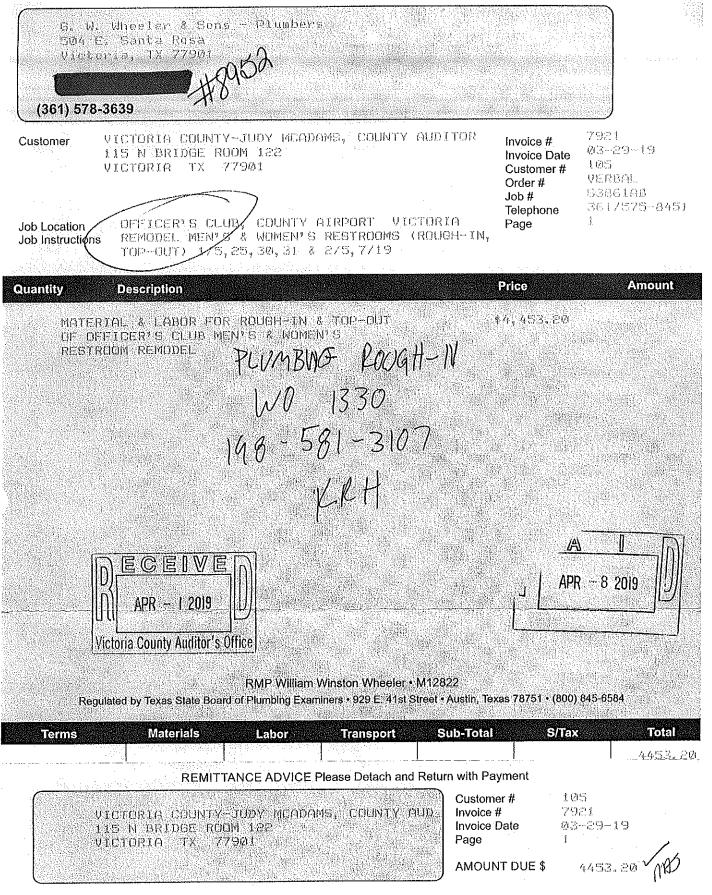

Project: VICTORIA COUNTY VINTAGE OFFICERS CLUB

TX 77901

| Date     | Work Order Nbr | Description                                                        | Quantity | Unit Cost      | Amount     |
|----------|----------------|--------------------------------------------------------------------|----------|----------------|------------|
| 11/28/17 | 05231381-1     | ASBESTOS SURVEY, CONSULTING SERVICES, &<br>AIR MONITORING SERVICES | 1.00     | 8,250.00       | 8,250.00   |
|          |                | WO 717<br>OFFICER'S CLUB<br>HVERLICANE<br>HURLICANE                | L In     | UN ONCE        |            |
|          |                | 198-581-4615                                                       |          | Invoice Total: | \$8,250.00 |
|          |                |                                                                    |          | Balance Due:   | \$8,250.00 |