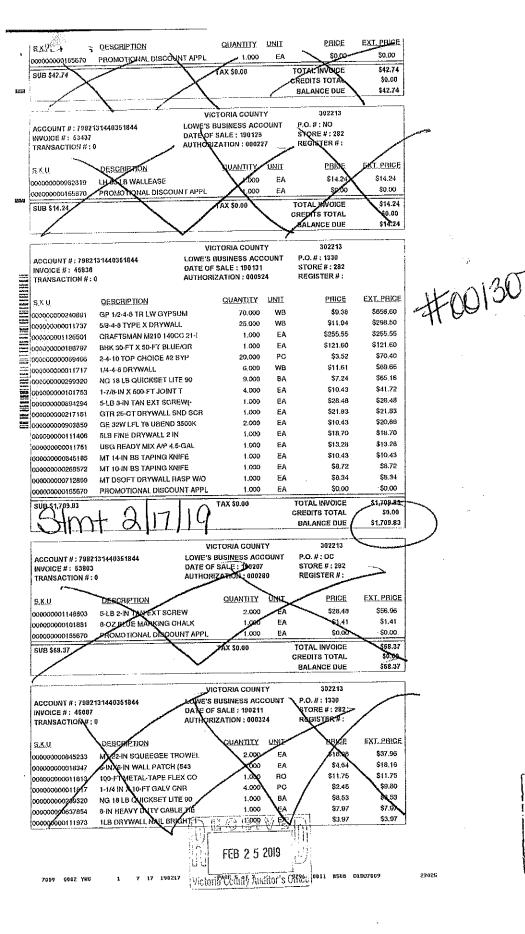

| \$195.50<br><b>\$0:00</b><br>\$195.50 |





1-2

Į

(

(



Į





1 - A

ł

LOWE'S KOHL CENTERS, LLC 8602 NORTH NAVARRO ST. VICTORIA, IX 77904 (361) 573-7700

| WO 786 A             |                                                        | 255.55               |
|----------------------|--------------------------------------------------------|----------------------|
| 100 510 3006         | 269.00 DISCOUNT Einin                                  | -13.45               |
|                      | INGTOT BUK 30-FT X 50-FT BLUEJUR                       | 121.60               |
| PUSH MOWER           | 128.00 DISCOUNT EACH                                   | -6.40                |
| FACILITIES / RECORDS | 101753 1-778-TN X 500-FT JOINT 1                       | 41.77                |
| \$ 2.55,55           | 10.98 DISCHUM ENCH