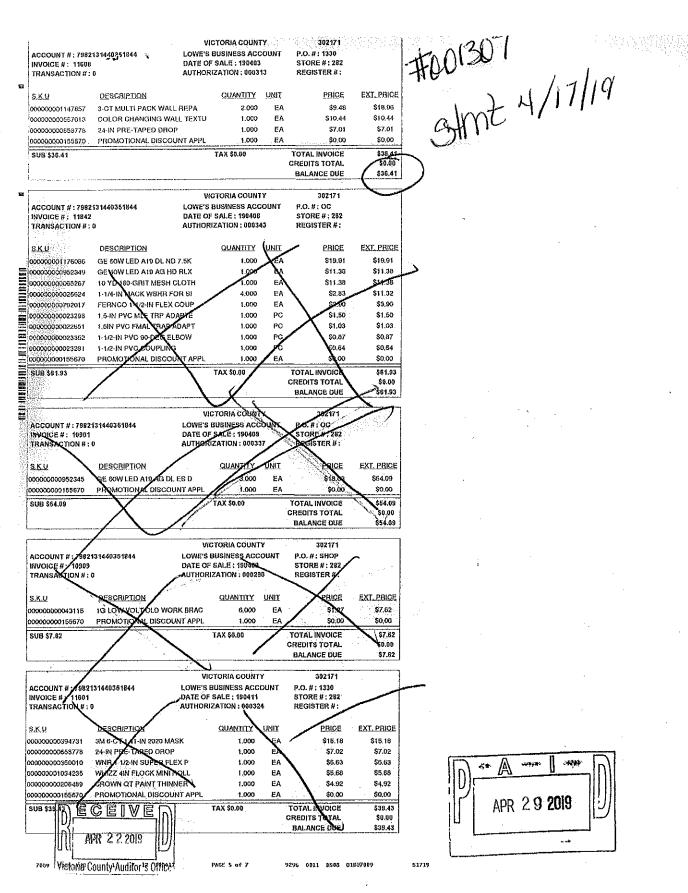

$374.75<br>\$159.90<br>\$79.95<br>\$1,350.00<br>\$39.95<br>\$29.95<br>\$160.00<br>\$350.00<br>\$40.00 |
|                                        | PLUS FREIGHT                                                                                                                                                                                                                                                        | SUBTOTAL<br>TAX                                                                                              | \$3,353.95<br>\$0.00                                                                                                           |

PLUS FREIGHT

TAX TOTAL

QUOTED BY:

## Robert Bosart



A ... APR 292019

APR 222019 Victoria County Auditor's Office

\$3,353.95

**REF: MEDECO** 



WU 1330 198 581 3107 WALL PATCH, PREP TAPE CAN OF TEXTUIZE OFFICERS CLUB







LOVE'S HOME CENTERS, LLC 8602 NORTH NAVARRO ST. UICTORIA: TX 77904 (361) 573-7700

SALE -SALESH: S0202862 2569827 TRANS#: 33305769 04-03-19

|                                  | 18.96<br>-0.50 |
|----------------------------------|----------------|
| 658778 24-IN PRE-TAPED DRUP      | 7.01           |
| 7.30 DISCOUNT EACH               | -0.37          |
| 567013 COLOR CHANGING WALL TEXTU | 10.44          |
| 10.98 DISCOUNT EACH              | -0.54          |
| SUBTOTAL :                       | 36.41          |
| FOTAL TAX:                       | 0.00           |
| INVOICE 11600 TOTAL:             | 36.41          |

LCC: 36.41 TOTAL DISCOUNT: 1.91 LCC:XXXXXXXXXXX1844 AMOUNT:36.41 AUTHCD:000013 SWIPEO PEET