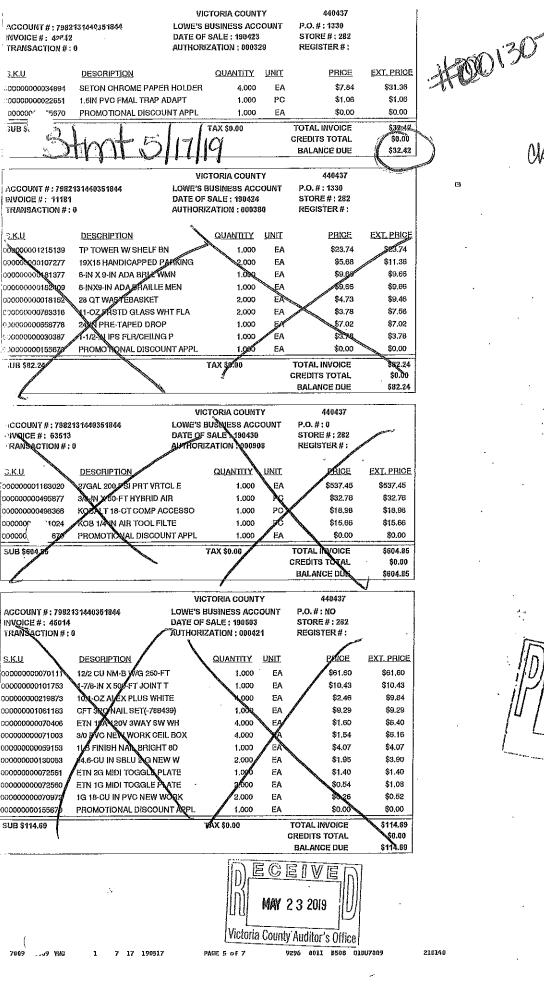

23806  | 3/4-IN SCH40 CAP 447007   | 2.76  |
| 20000  |                           | -0.03 |
|        | 4 0 0.69                  | 0,00  |
|        | 49 0.03                   |       |
|        | CUBTOTAL .                | 36.36 |
|        | SUBTOTAL :                | 30,30 |

| OTSCOUNT:             | 1.91  |
|-----------------------|-------|
| LCC;                  | 36.36 |
| INVOICE 42837 _IOTAL: | 36.36 |
| TOTAL TAX:            | 0.00  |
| 2nbiniHr:             | 30,30 |



A18-00

(

STORE: 0262 TERNINAL: 42 04/18/19 14:44:04 OF TTEMS PURCHASED: 15 (CLUDES FEES, SERVICES AND SPECIAL ORDER ITENS

> THANK YOU FOR SHOPPING LOVE'S. See reverse side for return policy. Store Manager: Brayden G. Robertson

LONE'S PRICE HATCH

OFFICER CLUB WO 1330 198-581-3107 CONDENSATE PRAINS KRH







0K# 385114 6/3/19



LONE'S HOME CENTERS, LLC 8502 NORTH NAVARRO ST. VICTORIA, TX 77904 (361) 573-7700

- SALE -SALESH: S0282CR4 2073658 TRANSH: B0060980 04-23-19

| 94894 S | ETON CHRON      | 1e paper hold | ER 31.36 |
|---------|-----------------|---------------|----------|
|         | 9 <b>.18</b> pi | ISCOUNT EACH  | -1.34    |
|         | 4               | 0 7.84        |          |
| 22651 1 | .5TN PVC P      | HAL TRAP ADA  | PT 1.06  |
|         | 1.08 DI         | SCOUNT EACH   | -0.02    |
|         |                 |               |          |

| SUBTOTAL :           | 32,42 |
|----------------------|-------|
| TOTAL TAX:           | 0.00  |
| INVOICE 42842 TOTAL: | 32,42 |
| LCC:                 | 32.42 |
| TOTAL DISCOUNT:      | 5.38  |

5.38 LCC:XXXXXXXXXXXX1844 AHOUNT:32