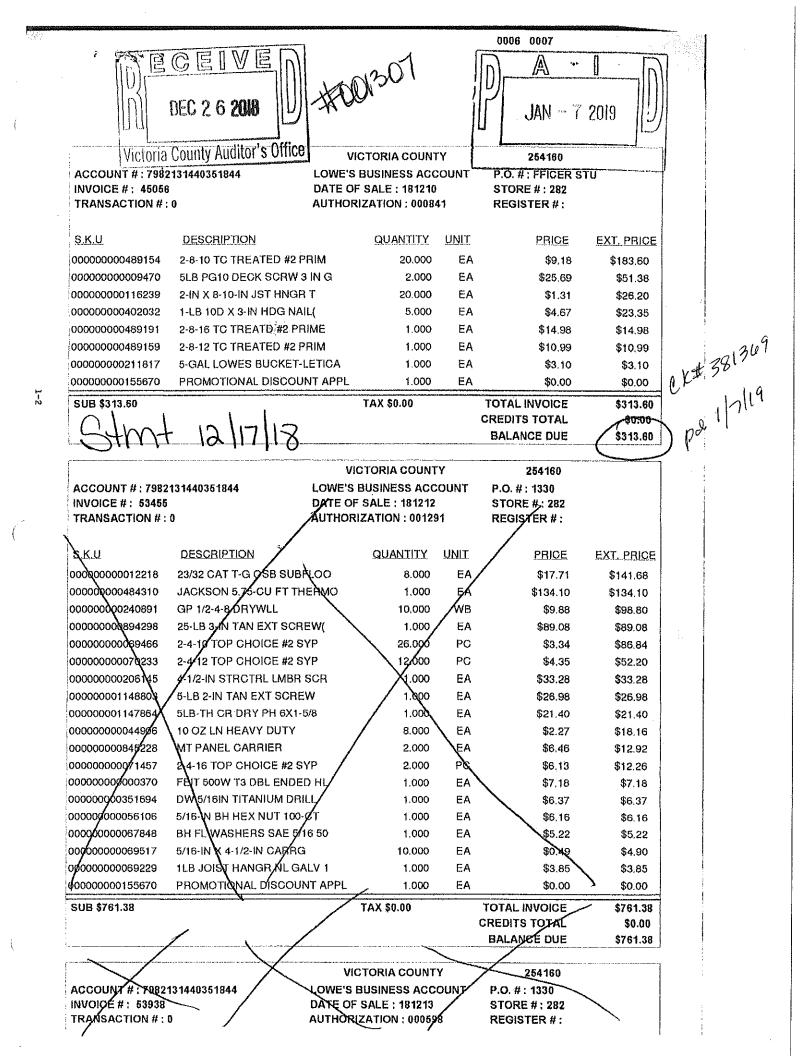

31      |       |
| 21878-3,  | 41N UA   | V PLUG    |           | 4.50  |
| i         | .37      | DISCOUNT  | EACH      | -0.12 |
|           |          | 20        | 2.25      |       |
| 125979-24 | -111 HUI | 11-SURFA  | CE PUSIB  | 15.21 |
| 15        | . 98     | DISCOUNT  | EACH      | -0.77 |

| SUBTOTAL :           | 78.94 |
|----------------------|-------|
| FOTAL TAX;           | 0.00  |
| THURICE 42500 TOTAL: | 78,94 |
| LCC:                 | 78.94 |

FOTAL DISCOUNT: 4.15 LCC:XXXXXXXXXXXX844 AHOUNF:70.94 AUTHCD:000601 SWIPED REFID:016573 12/05/18 18:09:36 L8A/PO: 1330

STORE: 0282 TERNTIAL: 42 12/05/18 18:10:56 # OF THIMA PURCHASED: 15 EXCLUSIVE STATES ease ORDER LITENS and the first street of

## WO 1330

2X4'S, WOOD BLADES & PUSH BROOM OFFICERS CLUB 198-581-383107 KRH









LOVE'S HOME CENTERS, LLC 6602 HORTH HAVANRO ST. Utctoria, TX 77904 (361) 573-7700

2 - Jacober 🔦

Í

| - SALE -                                                                                    |        |
|---------------------------------------------------------------------------------------------|--------|
| ALESI; \$02620F3 2516070 TRANSK: 06                                                         |        |
| 409159 2-0-12 TC TREATED #2 PRTM<br>11.57 DISCOUNT EACH                                     | fi) qq |
| 11.57 DISCOUNT EACH                                                                         | -0.56  |
|                                                                                             | 14.98  |
| 409191 2-8-16 IC TREATD #2 PRINE<br>15.77 DISCOUNT EACH<br>4091