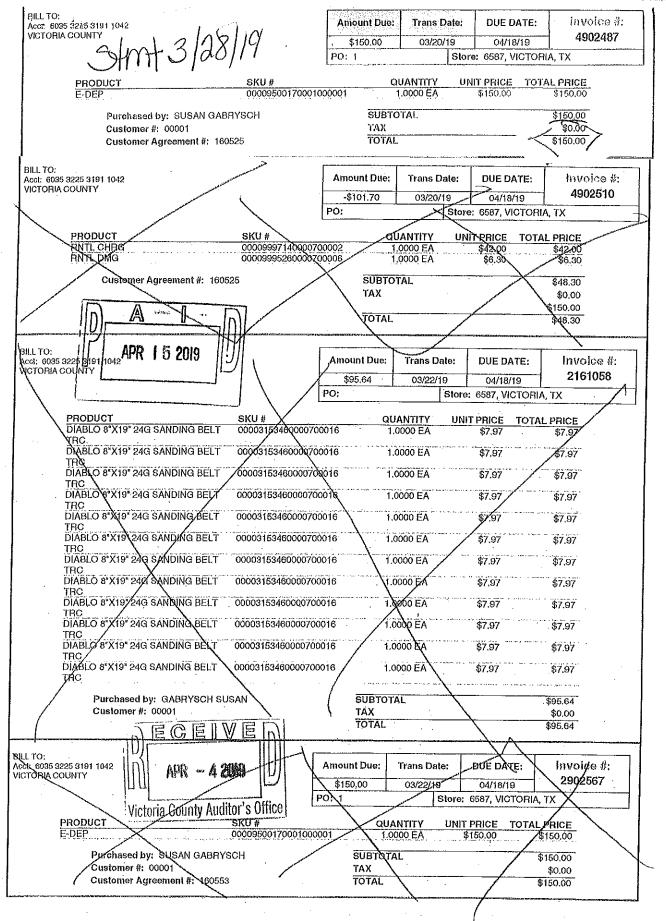

| SUBTOT          |                   |                            | 150.89               |

(

ł



\_\_\_\_\_

1

WO 1330 198 5813107 SAND PAPER OFFICERS CLUB

6708 NE ZAC LENTZ PKWY VICTORIA, TX 77904 (361)575-4704

6587 00016 60125 01220/19 09:41 AM CASHIER GEORGE

008925095019 7"ED 100G <A> DIABLO 7" 100G FINE EDGER DISC TRC 2000 97 074523203125 CASTER <A> CASTER NON-MARK RUBBER 2" SWIVEL BRK 205.97 008925094982 8X19 36G <A> DIABLO 8"X19" 36G SANDING BELT TRC DIABLO 8"X19" 36G SANDING BELT TRC 119.55M

 $150.89 \\ 0.00$ 

SUBTOTAL SALES TAX

- 305

TAX EXEMPT TOTAL. XXXXXXXXXXXXXXXX1042 HOME DEPOT

AUTH CODE 020096/4161051

VICTORIA COULT GABRYSCH SUGAR AID ADDODOL

USD\$ 150.89 TA

THD PLCC PROX

\$150,89

A 19-55 APR 1 5 2019

ECEIVE MAR 2 5 2019 Victoria County Auditor's Office





נכהייםי



STORE 6587 Victoria 6708 Ne Zac Lentz Pkwy Victoria, TX 77904

**Rental Center Hours** 

APR + 5 **2019** 

#### CONTRACT #: 160525 Status: CLOSED

MACARTHUR VILLA 508 KRAUSE ST Victoria, TX 77901 (361) 575-8451

MON 6A-10P TUE 6A-10P WED 6A-10P THU 6A-10P ERLEATOP SAT 6A-10P SUN 8A-8

#### ACTUAL DURATION BALANCE RETURNED TODAY 6 Hours, 50 Minutes -\$101.70 Horizoster 8, 90 Propose distance Toansaction #. 34786 Oate: 03/20/19 eDeposit #: 6587190320073403716052557 Bedster #: 90 tes de précisione en la compression Transaction #: 35049 Date: 03/20/19 oDoposit #: 6587190320073403716052557 Date Out: 03/20/2019 - 9:40 AM Contract Created By MACARTHUR VILLA gim0278 Marchaeter Data Doe: 03/22/2019 - 9:40 AM Chacked to By: dlv6510 Date In: 03/20/2019 - 4:30 PM Tool Description Charges