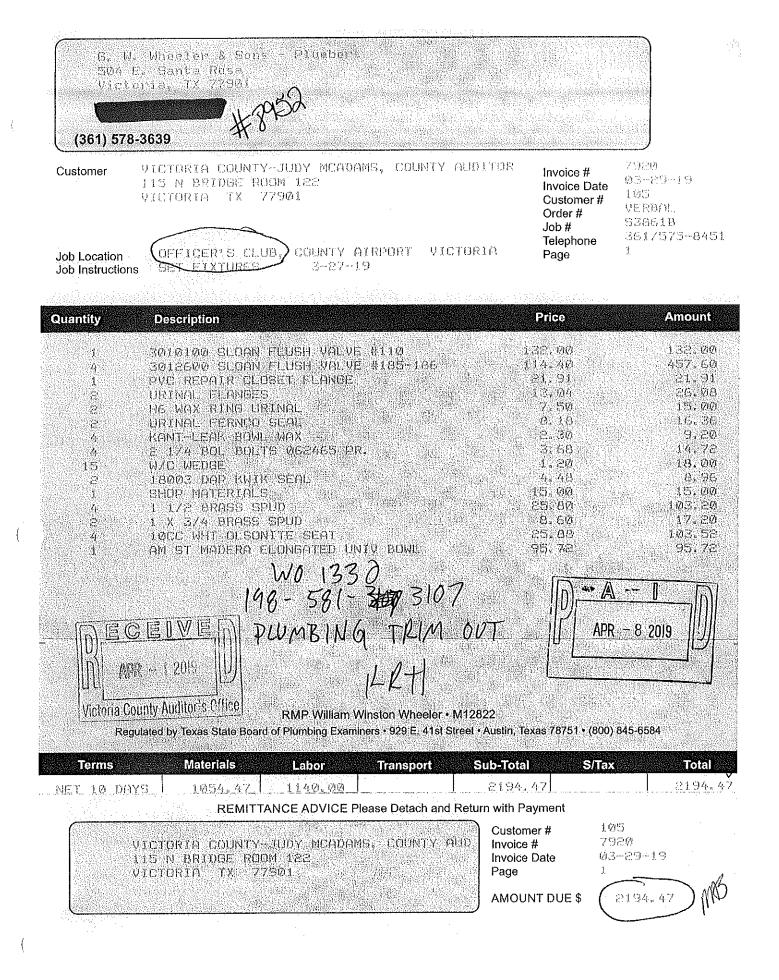

77904 3624 (361)578-2704 6508-65033 5 GAL B20W12651 PM 200 0 EG EXTRA No Tax 5.00 @ 16.39 81.95 Color: SV6001 GRAVISH 07 32 64 128 CCE+Culor Cast - 50 - -H1 Black - 8 1 1 li2 Heroon V3 Deep Guld - 7 1 -Sher-Color Formula 6508-65033 5 GAL B20W12651 PM 200 0 EG EXTRA 20,00 0 16.39 327,80 No Tax Color: SW7071 GRAY SCREEN CCE\*Color Cast 02 32 64 128 81 Black 2 9 1 1 V3 Deep Gold - 6 - 1 Sher-Color Fornula 6509-37931 0538900 EACH SPRAYGUIDE ROLLING SP 1,00 0 69.99 69.99 No Tax 126-5289 PT2093EL-24 EACH 3M PRETAPE FILH 24"X \*Sale No Tax 3.00 0 9,65 28,95 Order # 0E026234507436 508.69 SUBTOTAL BEFORE TAX 8.250% SALES TAX:1-447790400 0.00 \$508.69 CHARGE

Ï

(

WO 1330 198 581 3107 PAINT & SPRAY GUN ALCESSORY OFFICERS CLUB mas

APR - 8 2019 ECEIVE -- | 2019 APR Victoria County Auditor's Office





.

|                              |                   |                                                |