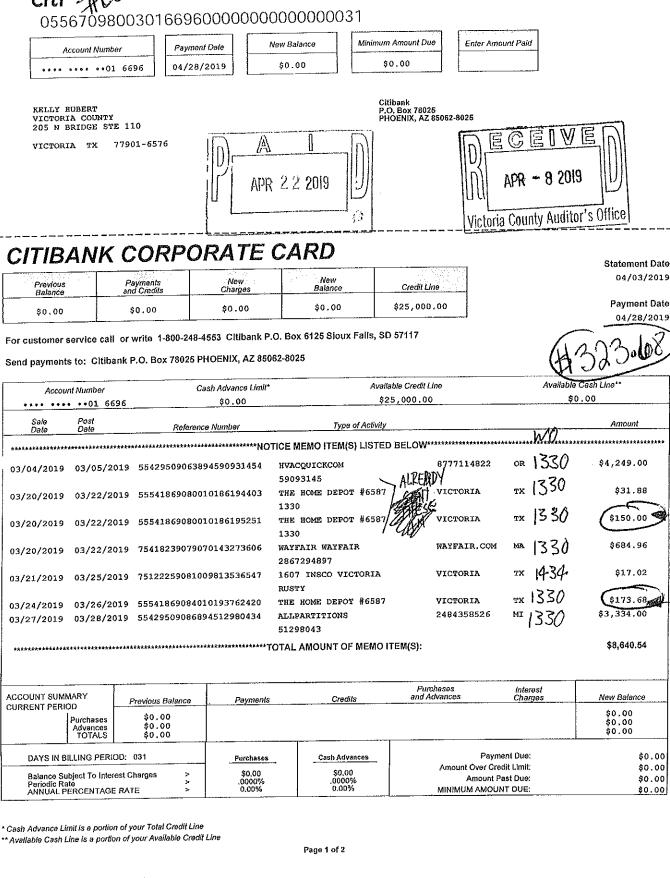

PKWY VICTORIA, TX 77904 (361)575-4704 6587 00016 60117 03/20/19 08:13 AM CASHIER GEORGE 008925094975 8X19 60G <A>

008925094975 8X19 60G <A> DIABLO 8"X19" 60G SANDING BELT IRC 407.97 31.88N SUBTOTAL 31.88

|                                       | SALES TAX      | 0.00         |
|---------------------------------------|----------------|--------------|
| TAX EXEMPL                            |                | \$31.88      |
| XXXXXXXXXXXXX6696                     |                | USD\$ 31.68  |
| AUTH CODE 019525.<br>AID A00000000410 | /4161050<br>10 | TA<br>CREDIT |

P.0.#/JOB

- 4 - 2

(

(

(

. .

WO 1330 198 581 3107 SAND PAPER OFFICERS CLUB



|    | A     | []     |     |
|----|-------|--------|-----|
| Т. | APR 2 | 2 2019 |     |
| Ì  |       |        | . • |





#201904178468



| APR 2 2 2019   4/                                                                                                                                                          | APR - 8 2019<br>County Auditor's Office<br>County Auditor's Office<br>Status: CLOSED<br>ERICK RAMOS FLORES<br>1602 MISTLETOE AVE<br>Victoria, TX 77901<br>(361) 575-8451                |
|----------------------------------------------------------------------------------------------------------------------------------------------------------------------------|-----------------------------------------------------------------------------------------------------------------------------------------------------------------------------------------|
| ACTUAL DURATION<br>4 Days, 8 Hours,, 15 Minutes