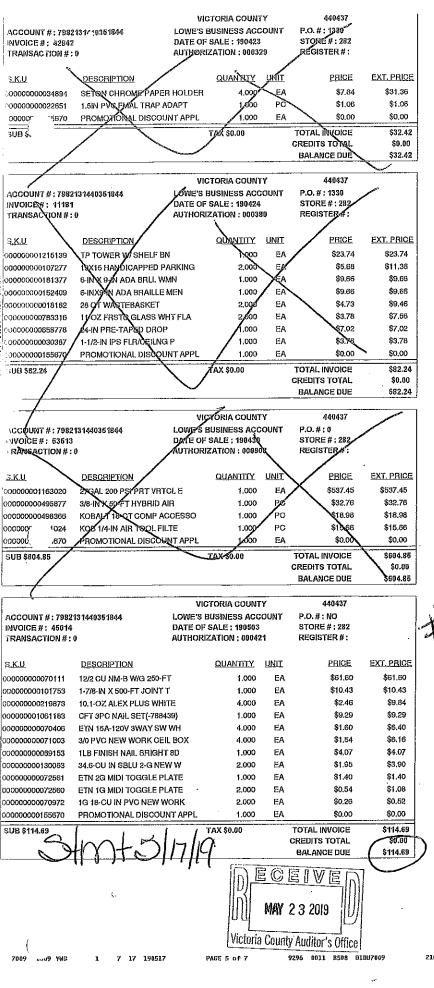

| 6.29           |
| 6.98 DISCOUNT EACH                                     | -0,69          |
| SUBTOTAL:                                              | 87.63          |

| onbinihr:            | 01.00 |
|----------------------|-------|
| TOTAL FAX:           | 0.00  |
| INVOTCE 42939 JOTAL: | 87.63 |
| LCC:                 | 87.63 |

+ • FAL DISCOUNT: 9.73 ::XXXXXXXXXXX844 AMOUNT:87.63 AUTHCD:000380 SWIPED REFID:533211 04/19/19 07:47:49 LBA/PO: 1330



CORE: 0282 TERHÍNAL: 42 04/19/19 07:49:01 COF ITEMS PURCHASED: 7 UDES FEES, SERVICES AND SPECIAL ORDER ITEMS

> THANK YOU FOR SHOPPING LONE'S. See Reverse side for return policy. Store Nanager: Brayden G. Robertson

1997 - Charle automatic FOR New Matter Street Charles Street Ch WO 1330 198-581-3107 KRH PORCH PAINT







CK#385114 6/3/19

#001307

5

ø



210140



ł

ĺ

LONE'S HONE CENTERS, LLC 8602 NORTH NAVANRO ST. VICTORIA, IX 77904 (361) 573-7700

- SALE --SALESH: S02620P1 2254423 TRANS#: 80913430 05-03-19

| 1061183 CFT 3PC NAIL SET(-788499)       | <u>\$</u> 24* |
|-----------------------------------------|---------------|
| 9.78 DISCOUNT EACH                      | -0.49         |
|                                         | 1.40          |
| 72561 ETH 20 HIDI FOGGLE MATE           | -0.07         |
| 1.47 DISCOUNT EACH                      |               |
| 72560 ETH 18 HIDT TOBBLE PLATE          |               |
| 0.57 DISCOUNT EACH                      | -0.03         |
| 2.0 0.54                                |               |
| 101753 1-778-IN X 500-FT JOINT T        |               |
| 1