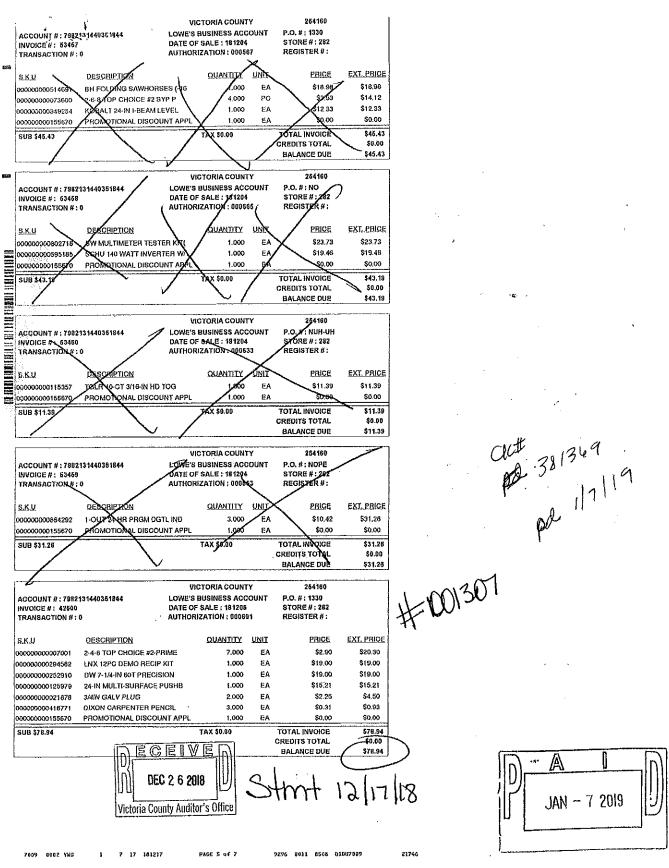

|       |
| 9170 SEB POTO DECK SERIED TH O  | 27.54 |
| 20.90 DISCOUNT EACH             | -1.44 |
| 73597 2-6-10 TOP CHOICE #2 SYP  | 7,44  |
| 7,83 DISCOUNT EACH              | -0.39 |

| SUBIDIAL:            | 60.45 |
|----------------------|-------|
| TOTAL TAX:           | 0.00  |
| INVOICE 45090 TOTAL: | 60.45 |
| LCC:                 | 60.45 |

TOTAL DISCOUNT: 3.18 LCC:XXXXXXXXXX1844 ANDUNT:60.45 AUTHC0:000581 SWIPED REFID:159961 12/03/10 09:27:05 LBA/PO: OFFICER CL

STURE: 0282 TERMINAL: 45 12/03/18 09:28:32 STURE: 07 ITEMS PURCHASED: 7 EXCLUDES FEES, SERVICES AND SPECIAL ORDER THENS

> THANK YOU FOR SHOPPING LOVE'S, SEE REVELSE THE FOR ALL ST POLICY, STOKE NEXTON IN THE ADRENTSON

WO 1330 <del>100-001-0001</del> 2x6's f SCREWS OFFICER'S CLUB

198-581-3107 KRH











(

{



LOWE'S HOME CENTERS, LLC 8602 NURTH NAVARRO ST. VICTURIA, 1X 77904 (361) 573-7700

| 7001 2    | -4-8 1(  | P CHOICE  | 02 PRINE  | 20.30 |
|-----------|----------|-----------|-----------|-------|
|           | 3.06     | ØISCOUN   | T EACH    | -0.16 |
|           |          | 79        | 2,90      |       |
| 294562 L  | NX 12PC  | OEKO RE   | CIP KIT   | 19.00 |
| 1         | 9.98     | DISCOUN   | T EACH    | -0.98 |
| 252910 D  | 1-1/4    | -IN 601   | PRECISION | 19,00 |
| 1         | 9.98     | DISCOUNT  | T EACH    | -0.98 |
| 416771 D  | ixon ca  | RPENTER I | PENCIL    | 0.93  |
| l         | ). 33    | DISCOUN   | í Each    | -0.02 |
|           |          | រង្       | 0.31      |       |
| 21878-3,  | 41N UA   | V PLUG    |           | 4.50  |
| i         | .37