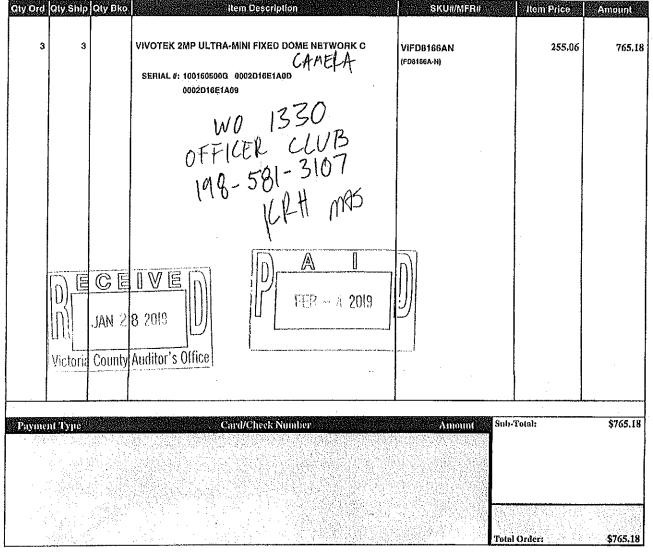

Project: VICTORIA COUNTY VINTAGE OFFICERS CLUB

TX 77901

| Date     | Work Order Nbr | Description                                                        | Quantity | Unit Cost      | Amount     |
|----------|----------------|--------------------------------------------------------------------|----------|----------------|------------|
| 11/28/17 | 05231381-1     | ASBESTOS SURVEY, CONSULTING SERVICES, &<br>AIR MONITORING SERVICES | 1.00     | 8,250.00       | 8,250.00   |
|          |                | WO 717<br>OFFICER'S CLUB<br>HVERLICANE<br>HURLICANE                | L In     | UN ONCE        |            |
|          |                | 198-581-4615                                                       |          | Invoice Total: | \$8,250.00 |
|          |                |                                                                    |          | Balance Due:   | \$8,250.00 |