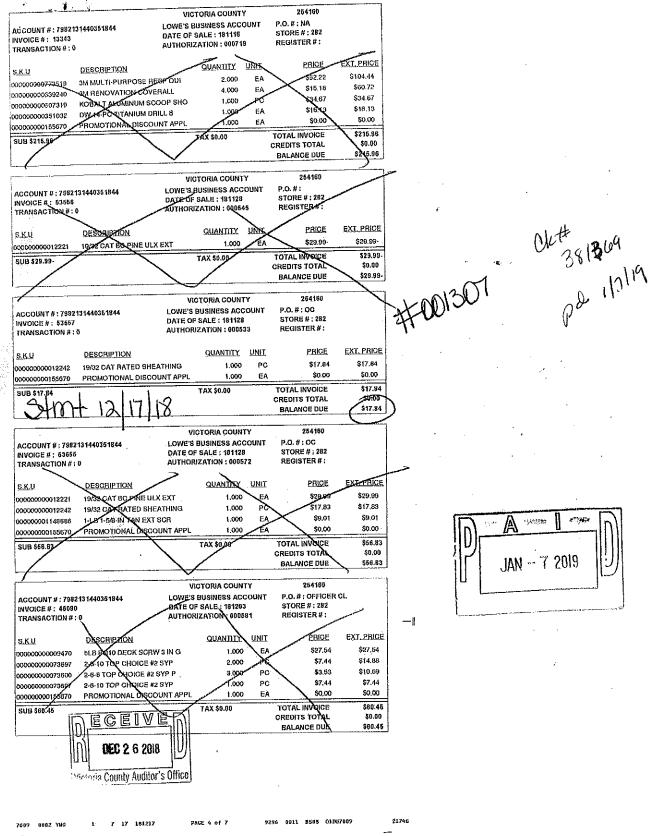

- |  |
| LCC:          | 29,99- |  |

LCC:XXXXXXXXXXXXX1844 AHOUNT:29.99-Keyed Refid:861500 11/28/18 07:31:35 STORE: 0202 TERHINAL: 53 11/28/10 07:31:35

STORE NANAGER: BRAYDEN G. ROBERTSON

LOWE'S PRICE HATCH GUARANTEE FOR HORE DETAILS, VISIT LOWES.COM/PRICEHATCH

\*\*\*\*\*\*\*\*\*\*\*\*\*\*\*\*\* YOUR OPTIMONS COUNT! REGISTER FOR A CHARCE TO BE ONE OF FIVE US\$300 WINNERS DRAVN NONTHLY! IREDISTRESE EN EL SORTED HENSUAL PARA SER UND DE LOS CINCO GANADORES DE US\$3001 REGISTER BY COMPLETING A QUEST SAFISFACTION SURVEY WITHIN ONE WEEK AT: www.laves.com/survey YOUR ID # 53556 0282 332 NO PURCHASE NECESSARY TO ENTER OR NIN. HERE PROHIBITED, HIST BE 18 OR OLDER TO ENTER. \* 巾巾 OFFICIAL RULES & VINNERS AT: unn. loves.com/survey \* - 7 2019 STDRE: 0202 TERHIHAL: 53 11/20/18 07:31:35

/ // H





X

OCLUB RENOOCATIONS OFFICER CLUB

LUNE & RUNE LEATERS, LLL 8602 NORTH NAVARRO ST. UICTORIA, TX 77904 (361) 573-7700

1

ţ

- SALE -SALESH: SO202KH1 1944083 TRANS#: 42411976 11-28-18

| 12242      | 19/32 Ci<br>18.77 | AT RATED SHEATHIN<br>Discount Each | 9 17.84<br>-0.93 |
|------------|-------------------|------------------------------------|------------------|
|            |                   | SUBTOTAL :                         | 17.64            |
| TOTAL TAX; |                   | 0.00                               |                  |
| U          | NOTCE 5:          | 3567 ïOTAL:                        | 17.84            |

INVOICE 53557 TOTAL: 17.04 TOTAL DISCOUNT: 0.93 SW19FD REFID:881623 11/28/18 07:32:24

LBA/PO: OC

STORE: 0282 TERMINAL: 53 11/28/18 07:39:24 # OF ITEMS PURC