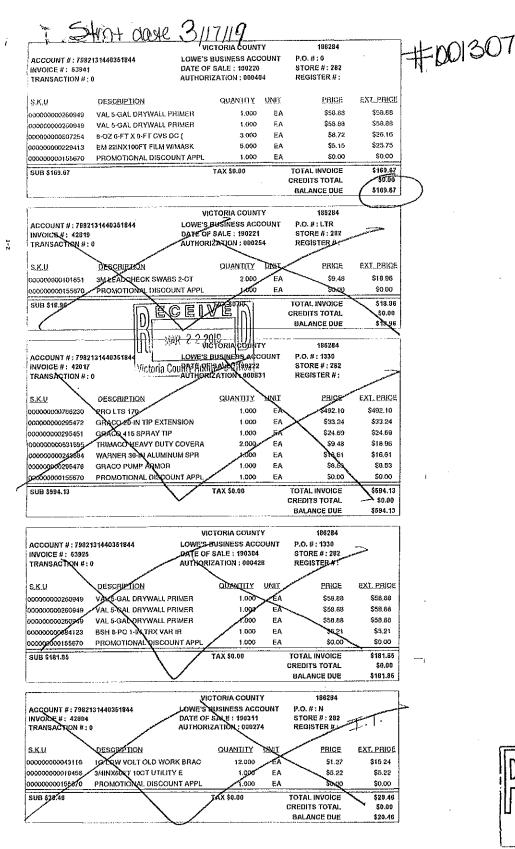

USA

VICTORIA COUNTY 101 N. BRIDGE ROOM 102 VICTORIA TX 77901

| Customer# | Purchase Order | Project Number | Date     | Invoice # | Page |
|-----------|----------------|----------------|----------|-----------|------|
| 1093648   | WO 717         | 05231381       | 12/21/17 | 00540980  | 0001 |
| 10000-18  |                |                |          | ·         | LJ   |

Project: VICTORIA COUNTY VINTAGE OFFICERS CLUB

TX 77901

| Date     | Work Order Nbr | Description                                                        | Quantity | Unit Cost      | Amount     |
|----------|----------------|--------------------------------------------------------------------|----------|----------------|------------|
| 11/28/17 | 05231381-1     | ASBESTOS SURVEY, CONSULTING SERVICES, &<br>AIR MONITORING SERVICES | 1.00     | 8,250.00       | 8,250.00   |
|          |                | WO 717<br>OFFICER'S CLUB<br>HVERLICANE<br>HURLICANE                | L In     | UN ONCE        |            |
|          |                | 198-581-4615                                                       |          | Invoice Total: | \$8,250.00 |
|          |                |                                                                    |          | Balance Due:   | \$8,250.00 |