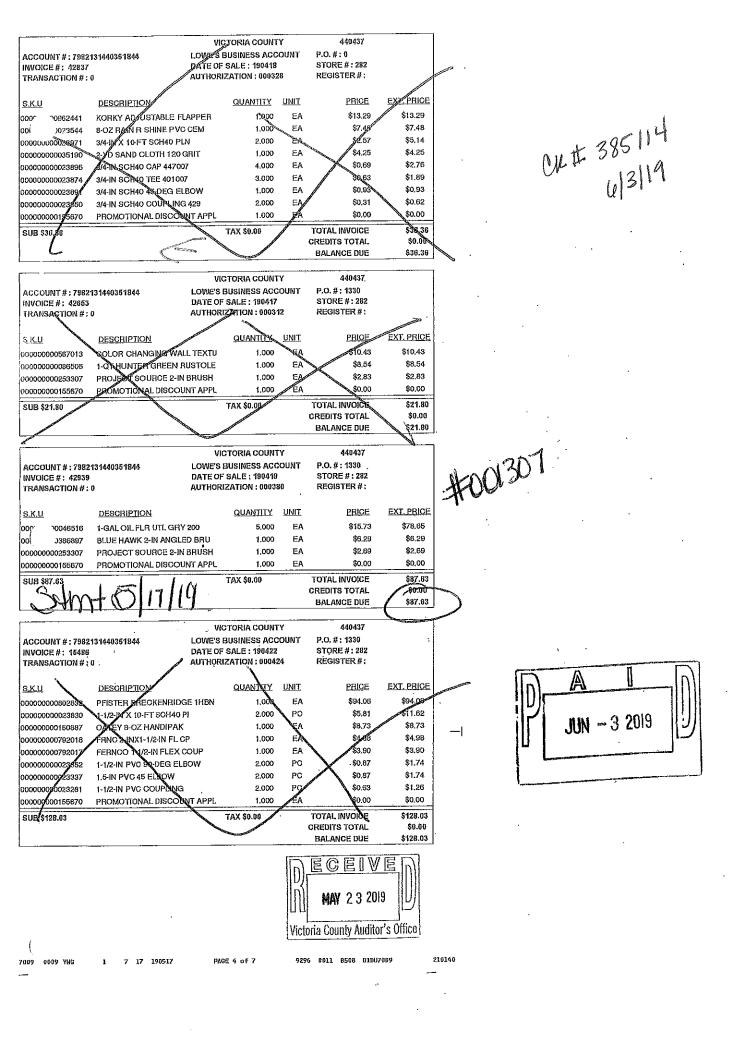

51 1 | .5TN PVC P      | HAL TRAP ADA  | PT 1.06  |
|         | 1.08 DI         | SCOUNT EACH   | -0.02    |
|         |                 |               |          |

| SUBTOTAL :           | 32,42 |
|----------------------|-------|
| TOTAL TAX:           | 0.00  |
| INVOICE 42842 TOTAL: | 32,42 |
| LCC:                 | 32.42 |
| TOTAL DISCOUNT:      | 5.38  |

5.38 LCC:XXXXXXXXXXXX1844 AHOUNT:32.42 AUTHCD:000329 SWIPED REFID:055625 04/23/19 18:09:04 LBA/PO: 1330



STORE: 0282 TERNINAL: 42 04/23/19 18:10:09 # OF ITEMS PURCHASED: 5 EXCLUDES FEES, SERVICES AND SPECIAL ORDER ITEMS

> THANK YOU FOR SHOPPING LOVE'S. SEE REVERSE SIDE FOR RETURN POLICY. STORE HANAGER: BRAYDEN G. ROBERTSON

THE SE PRETER MATCH CHARAMITEE FOR BOME SUBJECT BE SHE WATCH

\*\*\*\*\*\*\*\* \*\*\*\*\*\* \*

ź











(

LOWE'S HOME CENTERS, LLC 8602 North Navarro St. Victoria, TX 77904 (361) 573-7700

- SALŁ --\$#: \$02820F3 2516070′ TRANS#: 80670114\_04-19-19

| 46516 1-GAL OIL FLR UTL BRY 200<br>17.48 discount each | 78.65<br>~1.75 |
|--------------------------------------------------------|----------------|
| 5 0 15.73                                              | 1110           |
| 353307 PROJECT SOURCE 2-IN BRUSH                       | 2.69           |
| 2.98 DISCOUNT EACH                                     | -0.29          |
| 186897 BLUE HANK 2-IN ANGLED BRU                       | 6.29           |
| 6.98 DISCOUNT EACH                                     | -0,69          |
| SUBTOTAL:                                              | 87.63          |

| onbinihr:            | 01.00 |
|------