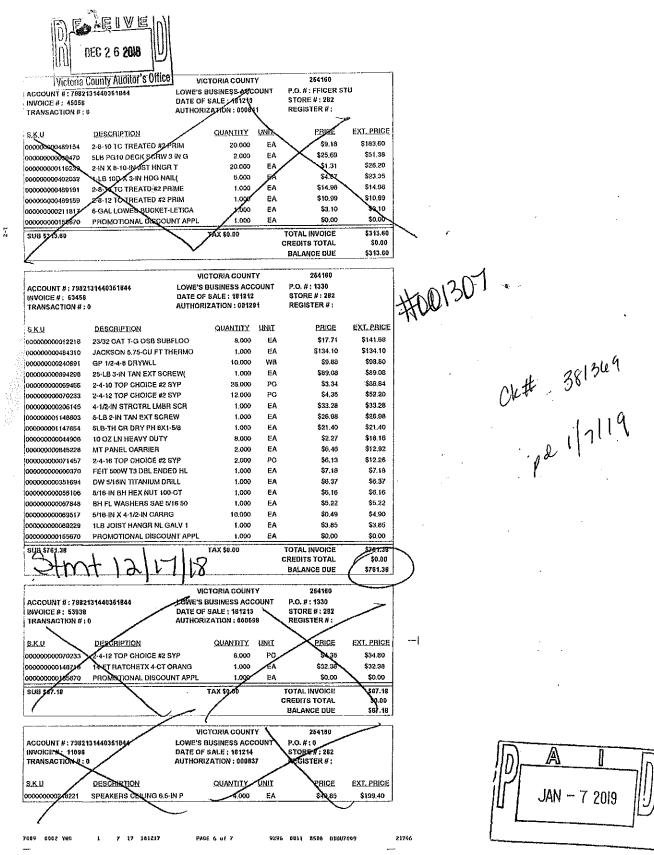

L TAX:
 0.00

 DROTE 45056
 DOTAL:
 313.60

 LCC:
 313.60
 LCC:
 313.60

 TOTAL TAX:
 0.00
 DROTE 45056
 DOTAL:
 313.60

 LCC:
 313.60
 LCC:
 313.60
 LCC:
 313.60

 TOTAL:
 DISSICILIAT:
 16.50
 LCC:
 303.60
 LCC:
 303.60

 SUBPLE REFED:
 DISSICILIAT:
 16.50
 LCC:
 XXXXXXXX1044
 ANDINI:
 315.60
 AUTHOD:0000841

 SUBPLE REFED:
 DISSICILIATION DISSICILIATION DISSICE
 DISSICILIATION
 DISSICILIATION

 $\alpha$ 

:1

iΛ

WO 1330 198 581 3107 2x8x10, NAILS & SCREENS OFFICERS CLUB

KITCHEN FLOOR FLOOR FRAMING

| Ī | ···· A ·····        | D    |
|---|---------------------|------|
|   | <b>JAN</b> - 7 2019 | ][]] |
|   |                     |      |

|       | <u>ECEIVE</u><br>DEC 1 7 2018 | D     |
|-------|-------------------------------|-------|
| Victo | pria County Auditor's O       | ffice |



-

LOVE'S HOME CENTERS, LLC 8602 North Navarro St. Utcto<u>ria, IX.77904</u> (361) 573-7700

Q. . .

i de la constante de la constant

\*\*\*\*\*\* \*\*

- SALE -SALES#: \$02828P1 2523529 - TRANS#: 42632494 12-12 Ja

24009) OP 1/2-4-8 ORVALL 98,60 -1.10 10.98 DISCOURT EACH 9.88 10 \$ 86.84 69466 2-4-10 TOP CHOICE #2.SYP DISCOUNT EACH -0.37 3.71 26 3 3.34 12.26 71457 2-4-16 TOP CHOICE #2 SYP -0.58 6,81 OISCIUM ER IL 5.13 20 32.20 70233 2-4-12 LOP CHUICE #2 SYP 4.83 DISCOUNT EACH -Ù.48 4.35 12 3 12218 23/32 CAL T-0 088 SUBFLOD 141.68 DISCININT EACH -1.97 19.68 8 9 17.71 44906 10 02 LN HEAVY DULY 18.16 2.52 DISCOUNT EACH -0.25 8 0 2.27 351694 OB STIGIN TILMIUM DRILL 6.37 -0.71 **DISCOUNT EACH** 7.08 7.18 370 FEIT SOON TO OBL ENDED HL -0.80 7.98 OTSCOUNT EACH 3,65 69229 ILO JOIST HANNER HE G