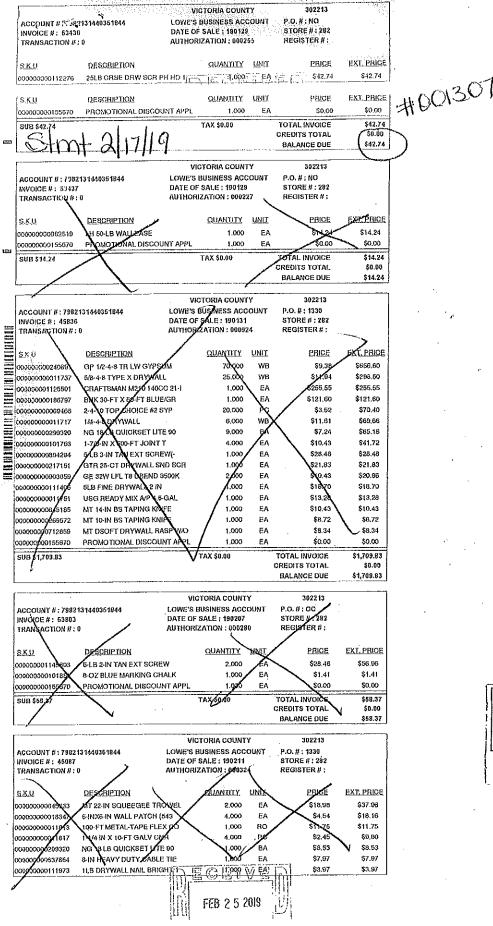

| 1.709.83             |
|                      | FOTAL TAX;<br>JNULINE 45036 FOTAL;                     | 0.00                 |
|                      |                                                        | 1,709.83<br>1,709.83 |
|                      |                                                        | 179.80               |
|                      |                                                        | LITHED: 000324       |
|                      | SHIP - Dr                                              | 11:13                |
|                      | Sufficiency of the                                     |                      |

WO 1330 198 581 3107 SHEEROCK, 2×4'S, SCREENS MUD OFFICERS CLUB \$ 1454.28 KAH

> DECEIVE FEB - 4 2019 Victoria County Auditor's Office





-: / 2019 MAR



LOVE'S NOHE CENTERS, LLC 8602 NONTH NAVARRO ST. VICTURIA, TX 77914 (361) 573-7700

ing in the

(

1

| 112276 | 2510 CRS<br>44.98 | E DRH SCA PH HD 1<br>Discount Each | 42.74<br>-2.24 |
|--------|-------------------|------------------------------------|----------------|
|        |                   | SUBTOTAL :                         | A2.74          |
|        |                   | TATAL TANK                         |                |

| TOTAL TAX;           | 0.00  |
|----------------------|-------|
| 1NV01CE 53436 TOTAL: | 42.74 |
| LCC:                 | 42.74 |
| FOTAL DISCOUNT:      | 2.24  |

STORE: 0282 TERMINAL: 53 01/29/19 15:33:27

GF TTEMS PURCHASED: ( FXCUDES FEES, SERVICES AND SPECIAL ORDER ITEMS WU 1330 198 581 3/07 SHEETROCK SCREWS OFFICERS CLUB

LRH