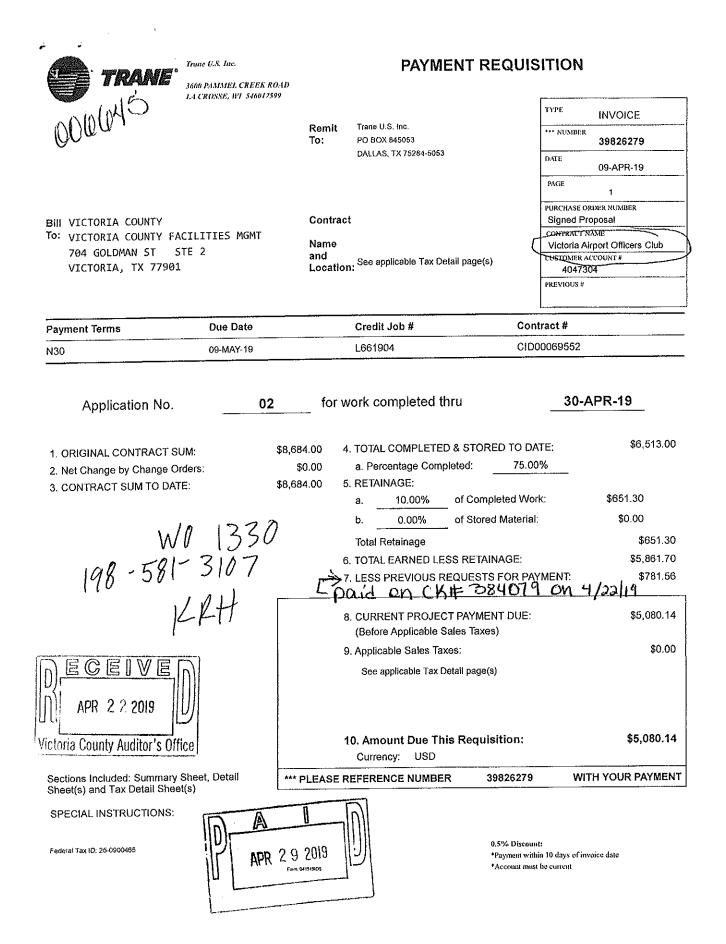

|               | Subtotal           | \$4,017.69   |
|                   |         | ų.                                  |                 |              |               | Total Tax          | \$0.00       |
|                   |         | 161                                 | a IQI-          | 3/17         |               | Total              | \$4,017.69   |

A CE VE APR 2 9 2019 APR 2 2 2019

Victoria County Auditor's Office

Page 1 of 1

INVOICE

SIGNED PROPOSAL

SIGNED PROPOSAL

INVOICE NUMBER

JOB ADDRESS

INVOICE DATE

Contract #

OFFICERS CLUB-1940'S BLDG

333 BACHELOR DR

VICTORIA, TX 77904

PO #

TOTAL DUE \$4,017.69

JC183509

4/11/2019

## FIRETROL PROTECTION SYSTEMS, INC., 4410 Dillon Lane Suite 38, Corpus Christi, TX, 78415 Phone (361) 851-2632 Fax (361) 851-1886



|                                                                                                                 | N AND CERTIFICATI                                   | ON FOR PA               | MENT (SUMMARY         | SHEET)                              |                                                                                                        | l                                                                                                         | NV NBR:                              | 39826279   |
|-----------------------------------------------------------------------------------------------------------------|-----------------------------------------------------|-------------------------|-----------------------|-------------------------------------|------------------