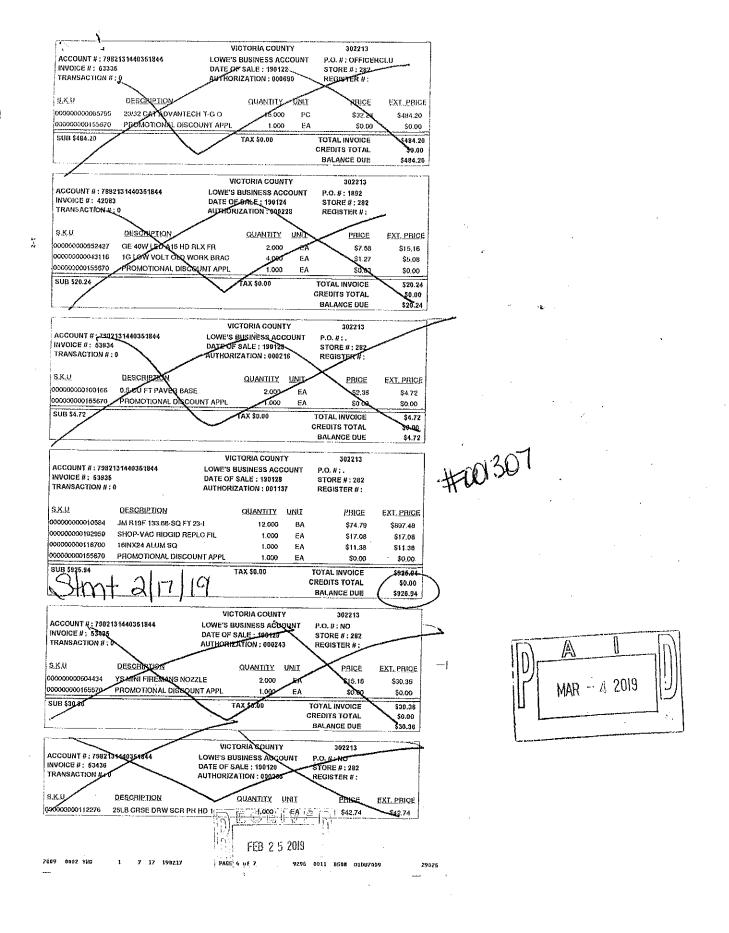

mensual

 PARA SER UNO DE LOS CINCO BANADORES DE US\$300!

 REBISTER BY COMPLETING A GUESI SATISFACTION SURVEY

 VITHIN ONE VEEK AT: VVV. JOVBS.com/survey

 NO PURCHASE NECESSARY TO ENTER OR UIN.

 NO PURCHASE NECESSARY TO ENTER OR UIN.

 VOID UHERE PROHIBITED. MUSI DE 18 OR OLOER TO ENTER.

 OFFICIAL RULES & VINNERS AT: VVV. JOVES.com/survey

STORES 0287 FEMERAL 53 02/07/19 12:51:41

WO 1330 0 FFVEF15 CLUB 198-581-3107 KRH

|          | A     | []     |    |
|----------|-------|--------|----|
|          | Mar - | 4 2019 | IJ |
| <u>}</u> |       |        | -  |

| lh.   | ECEIVE                  | $\left[ n \right]$ |
|-------|-------------------------|--------------------|
| M     | FEB     2019            |                    |
| Victo | ria County Auditor's Ol | fice               |



ECEIVE FEB - 4 2019 Victoria County Auditor's Office

LONE'S HOME CENTERS, LLC 8602 HDATH HAVARAD ST. 0101081A, 1X 77904 (361) 573-7700

Ŷ

l

(

~ \$ALE --SALESH: 80202AC1 2514123 TRANSH: 42684755 01-28-15

| 110700 | 1618X24                               | ALUA SO                 |                             | 11.38                             |
|--------|---------------------------------------|-------------------------|-----------------------------|-----------------------------------|
|        | 11,90<br>SROP-VAC<br>17,90<br>JH 819F | DISCOUNT<br>Raisi (C. R | LPLC FIL<br>Cach<br>FT 23-1 | -0.60<br>17.08<br>-0.90<br>897.48 |
| (14    | 10,10                                 | 12 9                    | сяця<br>74,79               | -3.94                             |

| SUBFOTAL :