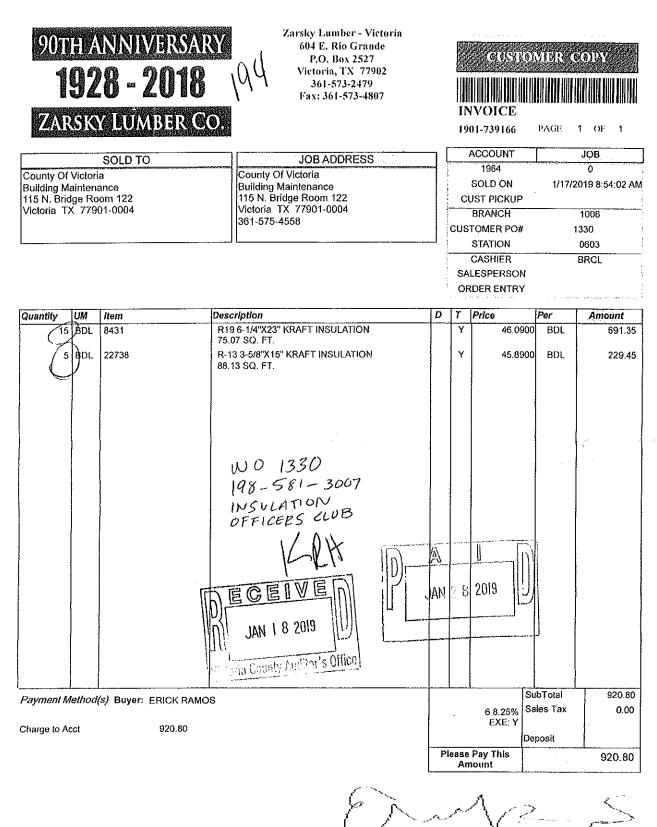

BAR-DATE: OFFICER SHEETROCK PARLOPS, HAUWAY, BAR-DATE: OFFIC



**3816 E. RIO GRANDE STREET** 

VICTORIA, TEXAS 77901

PH-361-576-4002 FAX-361-573-5276

### Email-midwaydrywall@gmail.com

PREV100924 \$3500 MAT

3000 LAB

198-581-3107

INVOICE: NO.3540

DATED: Feb-8-19 EST. No.\_

RE: OFFICERS Club 33 Bacheler DR, Victoria TX, 77905

\$ 17, 230,00

12, 230,00

9,000,00

9,000,00

6500.00

OFFICER CLUB

<u>s 2,500,00/ MATERIAL</u>

Hongerse

-0

TO: VICTORIA Courst ) Attn. Kelly R. Hubert

**CONTRACT AMOUNT** APPROVED CHANGE ORDERS AJUSTED CONTRACTAMOUNT TOTAL MATERIALS USED TO DATE LESS RETAINED PERCENTAGE TOTAL AMOUNT DUE TO DATE LESS PREVIOUS PAYMENTS **AMOUNTDUE THIS ESTIMATE** 

APPROVED BY: WO 1330

DATE:

PAYMENT UPON Recieved

ECEIVE FEB 1 1 2019 Victoria County Auditor's Office

M



Signature ERICK RAMOS

Ĵ

Frio A.Č. & Mechanical 2107 E. Mesquite LN Victoria, TX 77901 (361)550-1580 Frioac77901@gmail.com



### INVOICE

BILL TO Victoria County INVOICE # 1425 DATE 02/15/2019 DUE DATE 03/17/2019 TERMS Net 30

MAS

OFFICER CLUB AMOUNT RATE ACTIVITY QTY. 676.26 338.13 2 Material Carrier furnace control board 325878-751 38.26 38.26 Material 1 Carrier draft wheels for combustion blower 3.50 90.00 315.00 Services Labor BALANCE DUE \$1,029.52 1-30-19 Replaced indoor controll board on NE furnace in attlc and SW furnace due

to water damage and corrosion.

Replaced draft wheel due to it being out of balance and cause unit to vibrate.

WO 622 HARVEY DISASTER 198-581-3007 ECEIV FEB | 5 2019 A Victoria County Auditor's Office MAR - 4 2019



Frio A.C. & Mechanical 2107 E. Mesqui