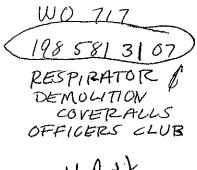

TAX ID# 45-5395116

12455 EAST END -\V [  $\mathbb{N}$ 302 N. HUMMEL AT PORT LAVAGA HWY. VICTORIA, TEXAS 77901 • PHONE 361-578467 1 0 2018 P.O. BOX 1297 • VICTORIA, TEXAS 77902 Victoria County Auditor's Office CUSTOMER'S ORDER NO. 4/6/18 DATE PHONE NO Alsea MUNU SOLD TO CITY ADDRESS JOB NO IN CUA CEAL DELIVER TO - windows Wa SIDMa ADDRESS DESCRIPTION PRICE No. Pcs AMOUNT M.O 1 ' i 120 SNS 27 2  $\left(c\right)$ 28 DIGALTE 50 3 alley 1000 198-581-3007 4cc6.8 4 vites is a 5 4 32 me scalant 43 6 6 treate 25 121 7 H 119 20 8 D 11 50 9 42 2-Hardi whap 1535 28 10 1200 00 11 169 00 12 1/8' mail ς. stadler + 13 18 8 | OÙ TAX 14 10 **THANK YOU** Please keep this copy for reference. TOTAL 104126 Rec'd by