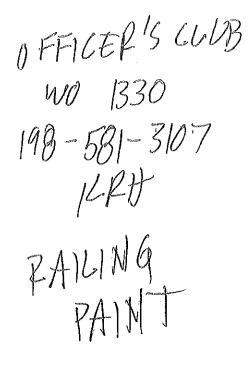

|
|        | 2.98 DISCOUNT EACH        | -0,15                        |
| 86506  | 1-01 HUNTER GREEN RUSTOLE | 8.54                         |
|        | 8.98 DISCOUNT EACH        | -0.44                        |

| SUBTOTAL :            | 21.80 |
|-----------------------|-------|
| TOTAL TAX:            | 0.00  |
| INVOICE 42653 _TOTAL: | 21.80 |
| LCC:                  | 21.80 |

TOTAL DISCOUNT: 1.14 LCC:XXXXXXXXXX1844 AHOUNT:21.80 AUTHCD:000312 SWIPED REFID:152388 04/17/19 13:32:34 LBA/P0: 1330

STORE: 0282 TERMINAL: 42 04/17/19 13:33:39 # OF TTEMS PURCHASED: 3 EXCLUDES FEES, SERVICES AND SPECIAL ORDER ITEMS

> THANK YOU FOR Sameting LOVE'S. See Reverse Side for Keiven Policy. Store Hanager: Brayden G. Robertson

LONE'S PRICE HATCH QUARANTEE FOR HURE DETAILS, VISIT LOVES.CON/PRICEMATCH









0004 0000



ł

LOWE'S HOHE CENTERS, LLC 8602 North Navarro St. Victoria, TX 77904 (361) 573-7700

- SALE ---S#: S0202AE1 2592157 TRANS#: 80616593 04-10-19

| 23971  | 3/4-IN X 10-FT SCH40 PLN  | 5.14  |
|--------|---------------------------|-------|
|        | 2.71 DISCOUNT EACH        | -0.14 |
|        | 2 @ 2.57                  |       |
| 23544  | 8-OZ BAIN R SHINE PUC CEH | 7.48  |
|        | 7.87 DISCOUNT EACH        | -0.39 |
| 35190  | 2-YD SAND CLOTH 120 GRIT  | 4.25  |
|        | 4.47 DISCOUNT EACH        | -0.22 |
| 962441 | KORKY ADJUSTABLE FLAPPER  | 13.29 |
|        | 13.99 DISCOUNT EACH       | -0.70 |
| 23850  | 3/4-IN SCH40 COUPLING 429 | 0.62  |
|        | 0.33 DISCOUNT EACH        | ~0.02 |
|        | 2 & 0.31                  |       |
| 23874  | 3/4-IN SCH40