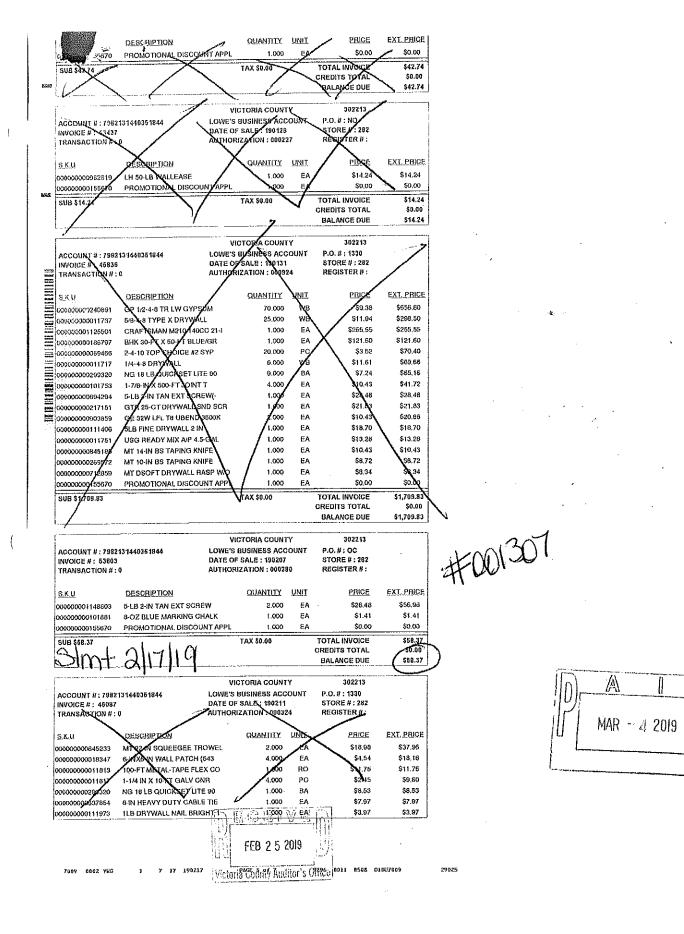

-: / 2019 MAR



LOVE'S NOHE CENTERS, LLC 8602 NONTH NAVARRO ST. VICTURIA, TX 77914 (361) 573-7700

ing in the

(

1

| 112276 | 2510 CRS<br>44.98 | E DRH SCA PH HD 1<br>Discount Each | 42.74<br>-2.24 |
|--------|-------------------|------------------------------------|----------------|
|        |                   | SUBTOTAL :                         | A2.74          |
|        |                   | TATAL TANK                         |                |

| TOTAL TAX;           | 0.00  |
|----------------------|-------|
| 1NV01CE 53436 TOTAL: | 42.74 |
| LCC:                 | 42.74 |
| FOTAL DISCOUNT:      | 2.24  |

STORE: 0282 TERMINAL: 53 01/29/19 15:33:27

GF TTEMS PURCHASED: ( FXCUDES FEES, SERVICES AND SPECIAL ORDER ITEMS WU 1330 198 581 3/07 SHEETROCK SCREWS OFFICERS CLUB

LRH





#### an ann a san a marsaiseach an a' a

LOVE'S HOHE CENTERS, LLC 8602 North Navarro St, Vicioria, TX 77904 (361) 573-7700

- SALE -

SALESH: S0262VP1 2254423 TRANS#: 42565455 02-07-19

| 1146803 | 5-L0 2-IN        | TON EXT  | SCHEH | 56.96 |
|---------|------------------|----------|-------|-------|
|         | 29 <b>.</b> 98 C | ISCINIT  | EACH  | -1.50 |
|         |                  | 2 3      | 28.48 |       |
| 101601  | 8-02 BLUE        | HARK THG | CHALK | 1.41  |
|         | 1.48 î           | ISCININ  | EACH  | -0.07 |

| SUBTOTAL :           | 58.37 |
|----------------------|-------|
| TOTAL TAX:           | 0,00  |
| INVOICE 59803 TOTAL: | 58.37 |
| LCC;                 | 58,37 |

TOTAL DISCOUNT: 3.07 LCC:XXXXXXXXXXX1844 ANOUN1:58.37 AUTHCD:000280 SWIPCD REFID:948069 02/07/19