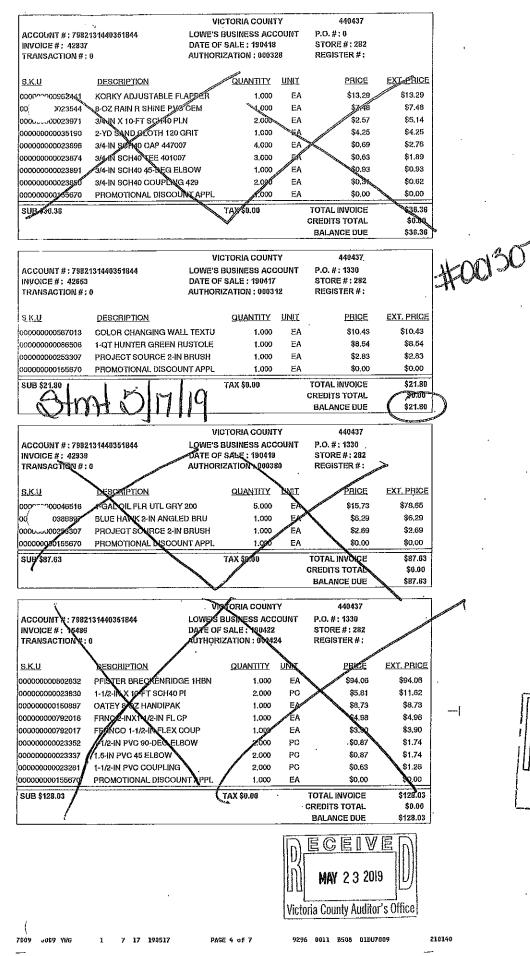

T EACH 20 5.01 802832 PFISTER BRECKENRIDGE 1HBH 94.06 **DISCOUNT EACH** -4.94 99.00 1.26 23281 1-1/2-IN PVC COUPLING 0.67 DISCOUNT EACH -0.04 20 0.63 792018 FRNC 2-INX1-1/2-IN FL CP 4.98 5.24 DISCOUNT EACH -0.26 792017 FERNCO 1-1/2-IN FLEX COUP 3,90 4.10 DISCOUNT EACH -0.20 150887 DATEY 8-DZ HANDIPAK 8.73 9,18 DISCOUNT EACH -0.45 23352 1-1/2-IN PVC 90-DEG ELBON 1.74 0.92 DISCOUNT EACH -0.05 20 0.87 23337 1.5-IN PVC 45 ELBON 1.74 0.91 DISCOUNT EACH -0.04 20 0.87 SUBTOTAL: 128,03

| TOTAL TAX:           | 0,00   |
|----------------------|--------|
| INVOICE 15406 TOTAL: | 128.03 |
| :101                 | 120.03 |
| TOTAL DISCOUNT:      | 6.73   |

LCC:XXXXXXXXXXX1844 AHOUNT:128.03 AUTHCD:000424 SWIPED REFID:568896 04/22/19 11:49:57 LBA/PO: 1330



WO 1330 OFFICER CLUB 198-581-3107 KRA







012# 385114 4/3/19





(

LOVE'S HOME CENTERS, LLC 8602 Horth Havarro St. Victoria, TX 77904 (361) 573-7700

- SALE -SALES#: S0282CH1 2569818 TRANS#: 80525987 04-17-19

| 567013 | COLOR CHANGING HALL TEXTU | 10 <sup>°</sup> .43<br>-0.55 |
|--------|---------------------------|------------------------------|
| 253307 | PROATE SOURCE 2-IN BRUSH  | 2.83                         |
|        | 2.98 DISCOUNT EACH        | -0,15                        |
| 86506  | 1-01 HUNTER GREEN RUSTOLE | 8.54                         |
|        | 8.98 DISCOUNT EACH        | -0.44                        |

| SUBTOTAL :            | 21.80 |
|-----------------------|-------|
| TOTAL TAX:            | 0.00  |
| INVOICE 42653 _TOTAL: | 21.80 |
| LCC:                  | 21.80 |

TOTAL DISCOUNT: 1.14 LCC:XXXXXXXXXX1