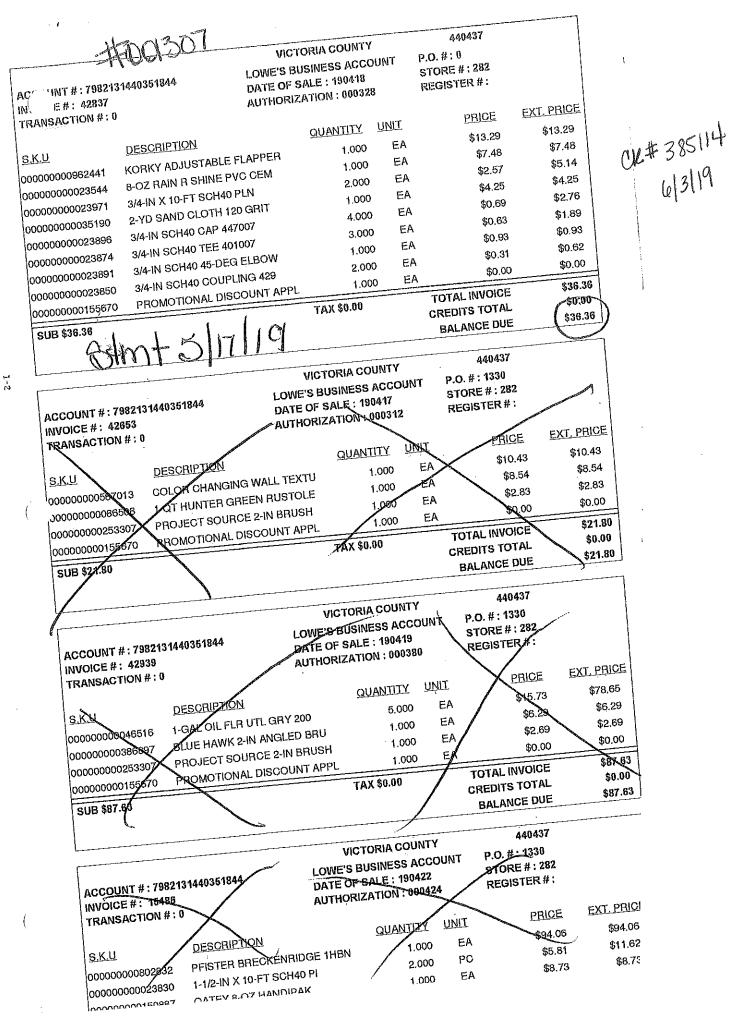

| 2.98 DISCOUNT EACH        | -0,15                        |
| 86506  | 1-01 HUNTER GREEN RUSTOLE | 8.54                         |
|        | 8.98 DISCOUNT EACH        | -0.44                        |

| SUBTOTAL :            | 21.80 |
|-----------------------|-------|
| TOTAL TAX:            | 0.00  |
| INVOICE 42653 _TOTAL: | 21.80 |
| LCC:                  | 21.80 |

TOTAL DISCOUNT: 1.14 LCC:XXXXXXXXXX1844 AHOUNT:21.80 AUTHCD:000312 SWIPED REFID:152388 04/17/19 13:32:34 LBA/P0: 1330

STORE: 0282 TERMINAL: 42 04/17/19 13:33:39 # OF TTEMS PURCHASED: 3 EXCLUDES FEES, SERVICES AND SPECIAL ORDER ITEMS

> THANK YOU FOR Sameting LOVE'S. See Reverse Side for Keiven Policy. Store Hanager: Brayden G. Robertson

LONE'S PRICE HATCH QUARANTEE FOR HURE DETAILS, VISIT LOVES.CON/PRICEMATCH









0004 0000



ł

LOWE'S HOHE CENTERS, LLC 8602 North Navarro St. Victoria, TX 77904 (361) 573-7700

- SALE ---S#: S0202AE1 2592157 TRANS#: 80616593 04-10-19

| 23971  | 3/4-IN X 10-FT SCH40 PLN  | 5.14  |
|--------|---------------------------|-------|
|        | 2.71 DISCOUNT EACH        | -0.14 |
|        | 2 @ 2.57                  |       |
| 23544  | 8-OZ BAIN R SHINE PUC CEH | 7.48  |
|        | 7.87 DISCOUNT EACH        | -0.39 |
| 35190  | 2-YD SAND CLOTH 120 GRIT  | 4.25  |
|        | 4.47 DISCOUNT EACH        | -0.22 |
| 962441 | KORKY ADJUSTABLE FLAPPER  | 13.29 |
|        | 13.99 DISCOUNT EACH       | -0.70 |
| 23850  | 3/4-IN SCH40 COUPLING 429 | 0.62  |
|        | 0.33 DISCOUNT EACH        | ~0.02 |
|        | 2 & 0.31                  |       |
| 23874  | 3/4-IN SCH40 TEE 40