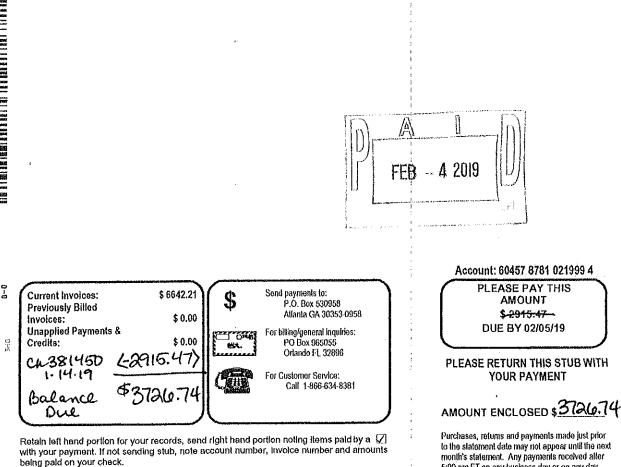

| Description                                                                                                                                                                                                                                                                                             | Hours/Qty | U/M  | Rate          | Amount      |
|---------------------------------------------------------------------------------------------------------------------------------------------------------------------------------------------------------------------------------------------------------------------------------------------------------|-----------|------|---------------|-------------|
| Officer's Club ID 006-001<br>333 Bachelors Dr<br>Victoria, TX 77904<br>Full tear off of old roofing materials<br>Installation of new roofing materials as per scope<br>of work submitted to TAC<br>This is a partial payment for roof only, final invoice<br>will reflect actual amount approved by TAC |           |      | 26,318.64     | 26,318.64   |
| Sales Tax                                                                                                                                                                                                                                                                                               |           |      | 8.25%         | 0.00        |
| 198-581-4615                                                                                                                                                                                                                                                                                            |           |      | FEB 2 ( 20)   |             |
| Virtus Group LL                                                                                                                                                                                                                                                                                         | c         | Tota | ]             | \$26,318.64 |
| 13725 S Mur-Len R<br>Olathe, KS 66062                                                                                                                                                                                                                                                                   |           | Pay  | ments/Credits | \$0.00      |
| Giaure, Ka 00002                                                                                                                                                                                                                                                                                        |           | Bala | ance Due      | \$26,318.64 |