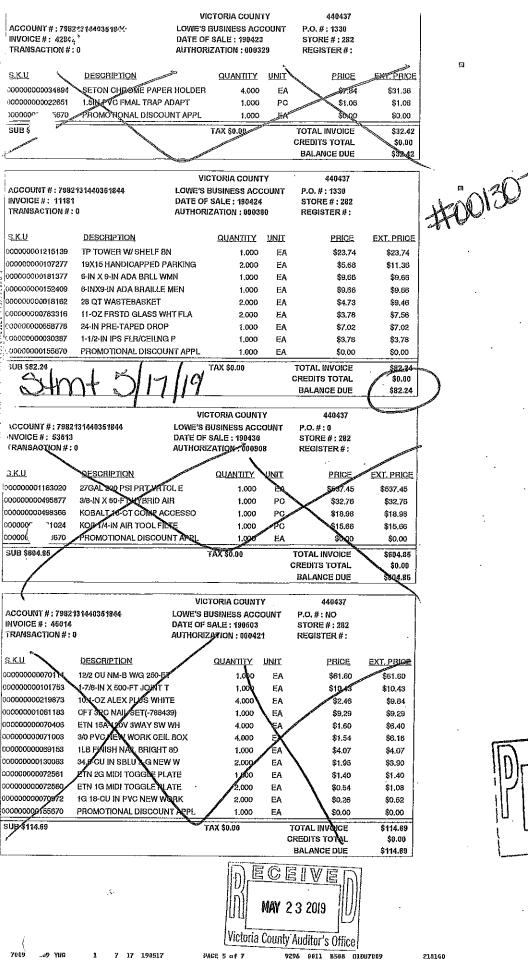

| nt Past Due:              | \$0.00<br>\$0.00<br>\$0.00 |                            |

Cash Advance Limit is a portion of your Total Credit Line \* Available Cash Line is a portion of your Available Credit Line

# **HOBBY LOBBY**

-i

сь.

Super Savings, Super Selection1

8404 N. Navarro Victoria, TX 77904 Hobby Lobby Store #47 (361) 576-1385

S-47 R-4 T-1230 CAFTALLINA R SALE

106000000 Home Decor 249.98 N 50 % Off (249.99-125.00) 2 @ 124.99 ea

SUBTOTAL 249.98 TAX TOTAL 0.00 TOTAL 249.98 TAX EXEMPT CUSTOMER 249.98

M/C 249.98 INSERTED CREDIT EXP \*\*/\*\* REF # 101604251042 RESP 00 ISO 00 AUTH # 007262 AID: A0000000041010 TSI: E800 ARC:00 CUR:0840 TVR: 0000008000 APP: MASTERCARD IAD: 0110A700020200000000000000000000 00FF Verified by PIN

CHANGE DUE

ł

0,00

---Continued on Side 2--



ac# 385114 41319





i

LONE'S HONE CENTERS, LLC 8602 North Navarro St. Victoria, TX 77904 (361) 573-7700

| VICTORIA, TX 77904 (361) 5                            | 73-7700          |
|-------------------------------------------------------|------------------|
| 5-746 F*                                              |                  |
| - SALE -                                              |                  |
| - SALES#: S0202TH2 1952006 TRANS#: 9                  | 3137323 04-24-19 |
| 18162 28 OT WASTEBASKET                               | 9.46             |
| 4.98 DISCOUNT EACH                                    | -0.96            |
| 20 4.73                                               |                  |
| 181377 6-IN X 9-IN ADA BRLL HIN<br>10.17              | 9.66