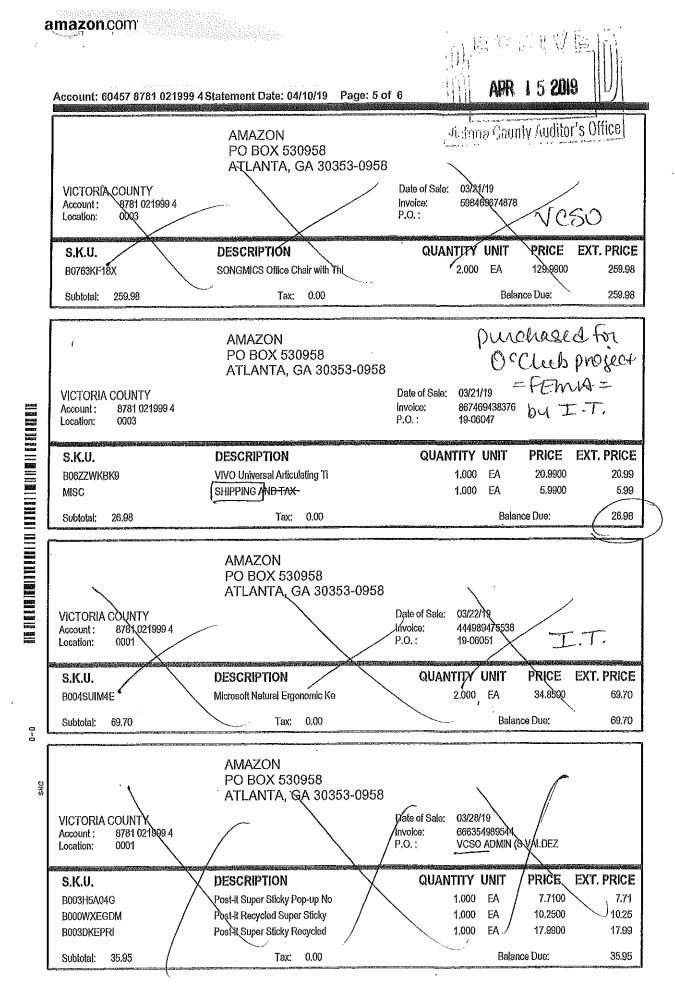

| TOTAL    |                   |               |

Rec'd by



i.



#### -Continue-

11878

amazon.com

### Final Details for Order #114-2665472-1909010 Print this page for your records.

Order Placed: March 21, 2019 PO number: 19-06047 Amazon.com order number: 114-2665472-1909010 Order Total: \$26.98

### Shipped on March 22, 2019

#### **Items Ordered**

1 of: VIVO Universal Articulating Tilt Swivel Premium Ball Joint Heavy Duty Ceiling Projector \$20.99 Theater Mount Full Motion White (MOUNT-VP04W) Sold by: V I V O (seller profile) | Product question? Ask Seller

Condition: New

### Shipping Address:

Victoria County IT Dept. 115 N BRIDGE ST STE B1 VICTORIA, TX 77901-6544 United States

Item(s) Subtotal: \$20.99 Shipping & Handling: \$5.99 \_\_\_\_ Total before tax: \$26.98 Sales Tax: \$0.00

Total for This Shipment: \$26.98

\_\_\_\_

\_\_\_\_

Price