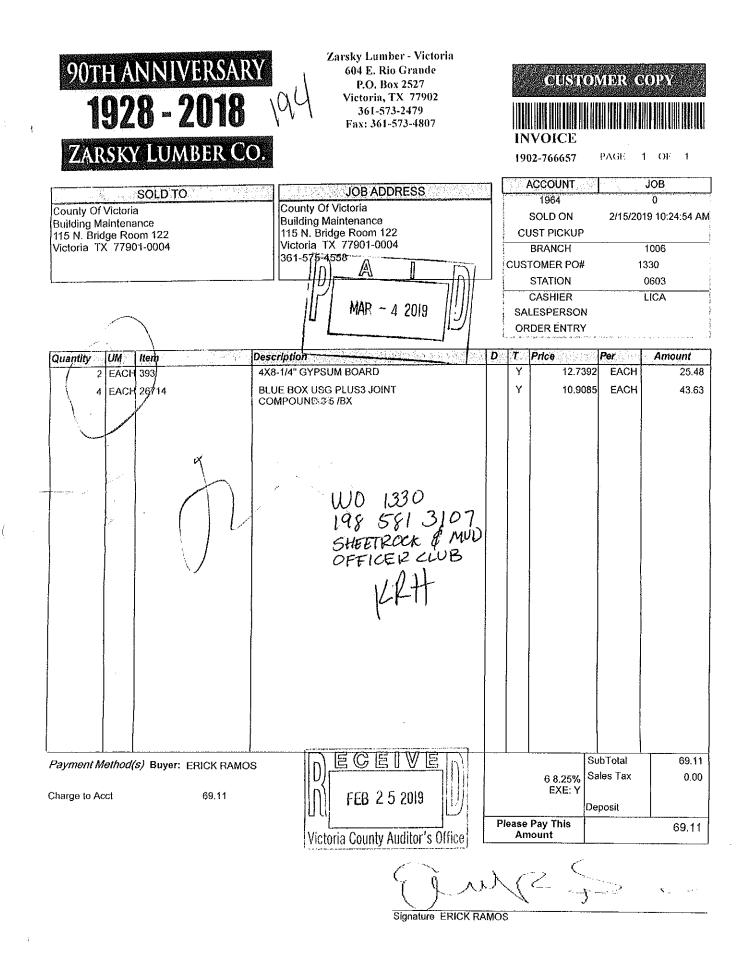

MAS

## MIDWAY DRYWALL

3816 E. RIO GRANDE STREET

VICTORIA, TEXAS 77901

PH-361-576-4002 FAX-361-573-5276

<u>Email-midwaydrywall@gmail.com</u>

MAR - 4 2019

INVOICE: NO.3543

10018

DATED: <u>3-15-19</u> est. No. <u>4</u>

RE: OFFICERS CLUB <u>333 Bachelor Dr</u> Victoria .14. 77905

CONTRACT AMOUNT APPROVED CHANGE ORDERS AJUSTED CONTRACTAMOUNT TOTAL MATERIALS USED TO DATE **LESS RETAINED PERCENTAGE** TOTALAMOUNT DUE TO DATE LESS PREVIOUS PAYMENTS AMOUNTDUE THIS ESTIMATE

TO: Victoria County ATTN: Kelly R. Hubert

<u>s 17,230.00</u>

s 17,230.00 <u>s 14,000.00</u>

<u>s 14,000.00</u> s<u>9,000.00</u> s<u>5,000.00</u>#ANGM FINISH ON

APPROVED BY: WO 1330 OFFICE PS CLUB

рате<u>198-581-3107</u><u>ККН</u>186 Payment Upon Recieved

> ECEIVE FEB 1, 5 2019 Victoria County Auditor's Office







| 1928 - 20<br>Zarsky Lumbei                                                                            |