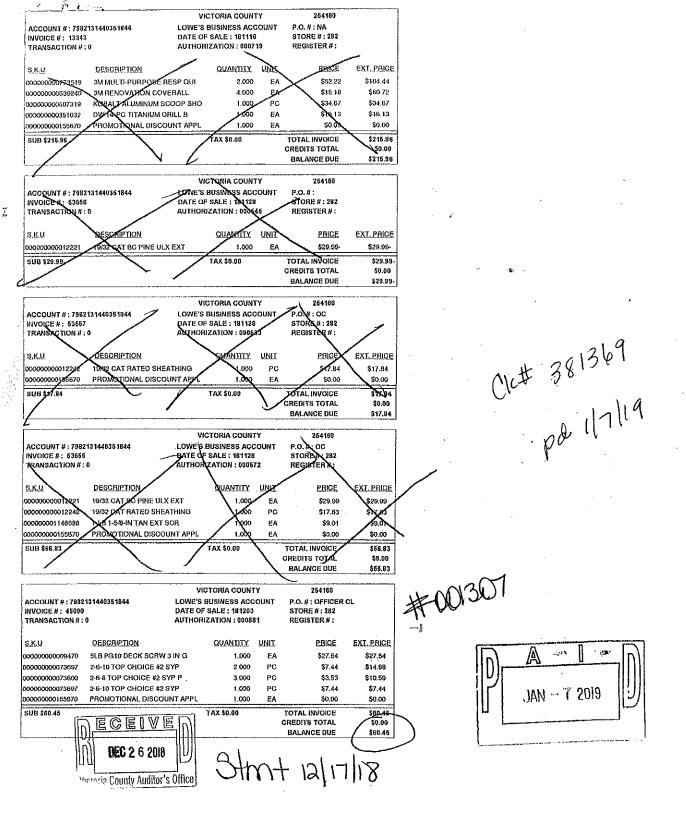

DRILL B 1  | 6.13  |
|                                     | .85   |
| 773519 3H HULTI-PURPOSE RESP QUI 10 | 4.44  |
| 54.97 DISCOUNT EACH -2              | -75   |
| 2 9 52.22                           |       |
| 607319 KOBALT ALUHINUH SCOOP SHO 34 | 4.67  |
| 36.48 DISCOUNT EACH -1.             | .81   |

|                | SU    | IBTOTAL : | 215.96 |
|----------------|-------|-----------|--------|
|                | TOT   | AL TAX:   | 0.00   |
| <b>INVOICE</b> | 13343 | TOTAL:    | 215.96 |
|                |       | LCC:      | 215.96 |

TOTAL DISCOUNT: 11.36 LCC:XXXXXXXXX1844 ANOUNT:215.96 AUTHCO:000719 SWIPED REFID:443095 11/16/18 16:28:27 LBA/PO: NA

STORE: 0282 TERHINAL: 13 11/16/18 16:29:45

 # OF ITEMS PURCHASED:
 8

 Excludes fees, services and special order items
 8









7007 0002 VH0 1

PAGE 4 aF 7

7 17 161217

9296 0011 8508 01007009

07

21746

(

(



NER CONTRACTOR

LOVE'S HOHL CENTERS, LLC 8602 Horth Navakro St. Victoria. TX 77904 (361) 573-7700

-- SALE --SALES#: S0202PU1 18465 TRANS#: 08050075 12-03-18

| 13600 2-6-8 TOP CHOICE #2 SYP P | 10.59 |
|---------------------------------|-------|
| 3.72 DISCOUNT EACH              | -0.19 |
| 3 0 3.53                        |       |
| 73697 2-6-10 TOP CHUICE #2 SYP  | 14.88 |
| 7.83 DISCOUNT EACH              | -0,39 |
| 2 9 7.44                        |       |
| 9170 SEB POTO DECK SERIED TH O  | 27.54 |
| 20.90 DISCOUNT EACH             | -1.44 |
| 73597 2-6-10 TOP CHOICE #2 SYP  | 7,44  |
| 7,83 DISCOUNT EACH              | -0.39 |

| SUBIDIAL:            | 60.45 |
|----------------------|-------|
|