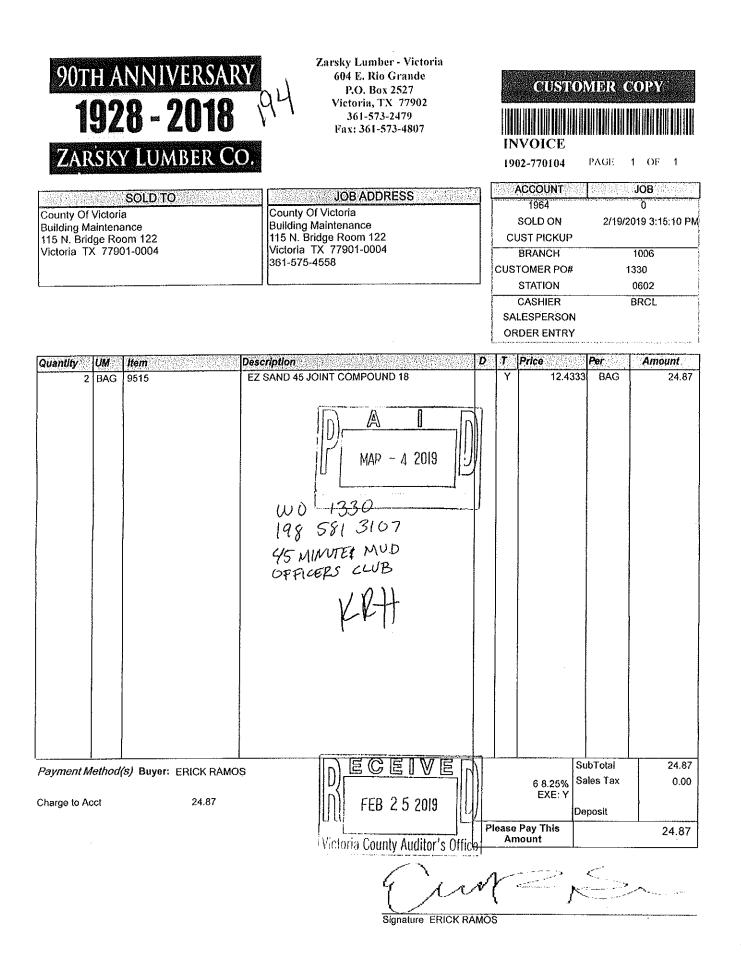

MAS

## MIDWAY DRYWALL

3816 E. RIO GRANDE STREET

VICTORIA, TEXAS 77901

PH-361-576-4002 FAX-361-573-5276

<u>Email-midwaydrywall@gmail.com</u>

MAR - 4 2019

INVOICE: NO.3543

10018

DATED: <u>3-15-19</u> est. No. <u>4</u>

RE: OFFICERS CLUB <u>333 Bachelor Dr</u> Victoria .14. 77905

CONTRACT AMOUNT APPROVED CHANGE ORDERS AJUSTED CONTRACTAMOUNT TOTAL MATERIALS USED TO DATE **LESS RETAINED PERCENTAGE** TOTALAMOUNT DUE TO DATE LESS PREVIOUS PAYMENTS AMOUNTDUE THIS ESTIMATE

TO: Victoria County ATTN: Kelly R. Hubert

<u>s 17,230.00</u>

s 17,230.00 <u>s 14,000.00</u>

<u>s 14,000.00</u> s<u>9,000.00</u> s<u>5,000.00</u>#ANGM FINISH ON

APPROVED BY: WO 1330 OFFICE PS CLUB

рате<u>198-581-3107</u><u>ККН</u>186 Payment Upon Recieved

> ECEIVE FEB 1, 5 2019 Victoria County Auditor's Office







| 1928 - 20<br>Zarsky Lumbei                                                                            |