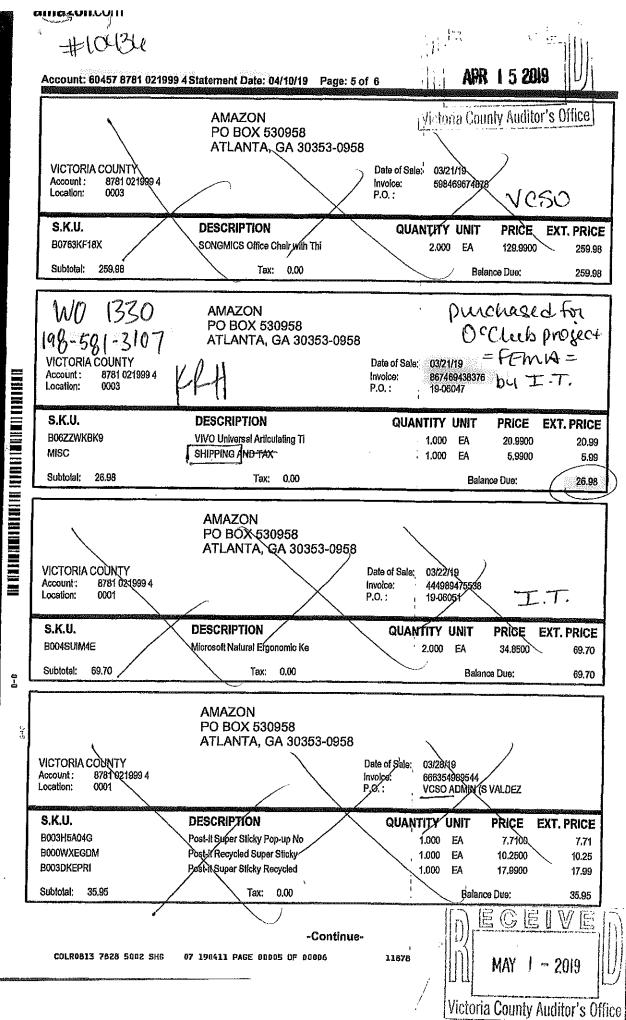

| TOTAL    |                   |               |

Rec'd by



i.



#### -Continue-

11878

amazon.com

### Final Details for Order #114-2665472-1909010 Print this page for your records.

Order Placed: March 21, 2019 PO number: 19-06047 Amazon.com order number: 114-2665472-1909010 Order Total: \$26.98

### Shipped on March 22, 2019

#### **Items Ordered**

1 of: VIVO Universal Articulating Tilt Swivel Premium Ball Joint Heavy Duty Ceiling Projector \$20.99 Theater Mount Full Motion White (MOUNT-VP04W) Sold by: V I V O (seller profile) | Product question? Ask Seller

Condition: New

### Shipping Address:

Victoria County IT Dept. 115 N BRIDGE ST STE B1 VICTORIA, TX 77901-6544 United States

Item(s) Subtotal: \$20.99 Shipping & Handling: \$5.99 \_\_\_\_ Total before tax: \$26.98 Sales Tax: \$0.00

Total for This Shipment: \$26.98

\_\_\_\_

\_\_\_\_