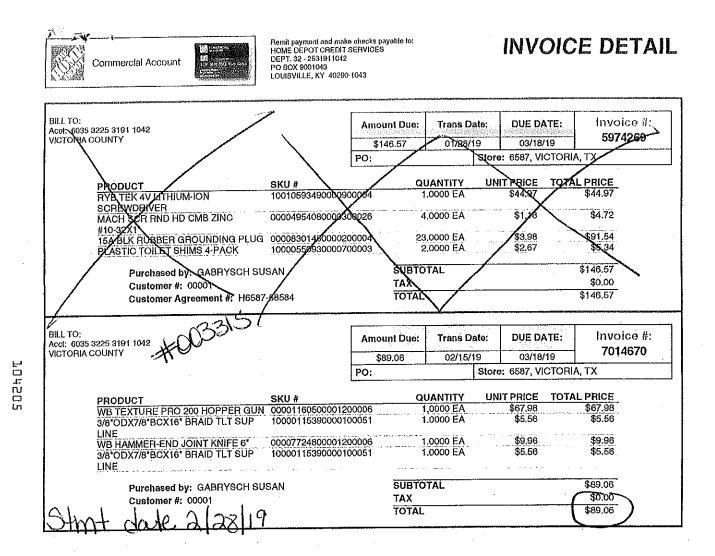

|
| No Tax 1.00 0 10.36                                                     | 10.36                  |
| Order # 0E026071207436                                                  |                        |
| SUBTOTAL BEFORE TAX                                                     | 282,70                 |
| i.                                                                      |                        |
| 8.250% SALES TARES TARES TO ATS FERSION                                 | 0.00                   |
| CHARGE                                                                  | \$282,70               |

e ·

(

(

(

é

,60

WU 1330 198 581 3107 CEILING, PAINT, PAINT SAMPLES & BRUSH & ROLLER CLEANER OFFICERS CLUB

A I MAR i 1 2019

ECEIV F MAR - 4 2019 Victoria County Auditor's Office





1-800-395-7363 myhomedepotaccount.com

Page 7 of 8

N<sup>e</sup>



More saving. More doing."

6708 NE ZAČ LENTZ PKWY VICTORIA, TX 77904 (361)575-4704 6587 00001 84333 02/15/19 09:55 AM CASHIER DANIELA 049727520200 TP200 HOPGUN <A> 67.98N WB TEXTURE BJ 200 HOPPER GUN 026613966342 TOTLET SUPPL <A> 378 ODX778 "BCX16" BRAID TLT SUP LINE 205.56 11.12N 0497277 20766 6" HMMRKNF <A> 9.96N %. HAMMER-END JOINT KNIFE 6" SUBTOTAL SALES TAX 89.06 0.00 TAX EXEMPT TOTAL XXXXXXXXXXXXXXX1042 HOME DEPOT \$89.06 USD\$ 89.06 AUTH 015164/7014670 ΤA VICTORIA COUNTY GABRYSCH SUSAN ALD A000000004999908400305 THD PLCC PROX 11

ECEIVE FEB 2 5 2019

Victoria County Auditor's Office

WO 1330 198 581 3107

 $|b_{0}\rangle$ 

MAR 1 8 2019

HOPPER GUN & KNIFE OFFICER CLUB

WO 1400 100 510 3007 TOILET HOSE MAVARRO