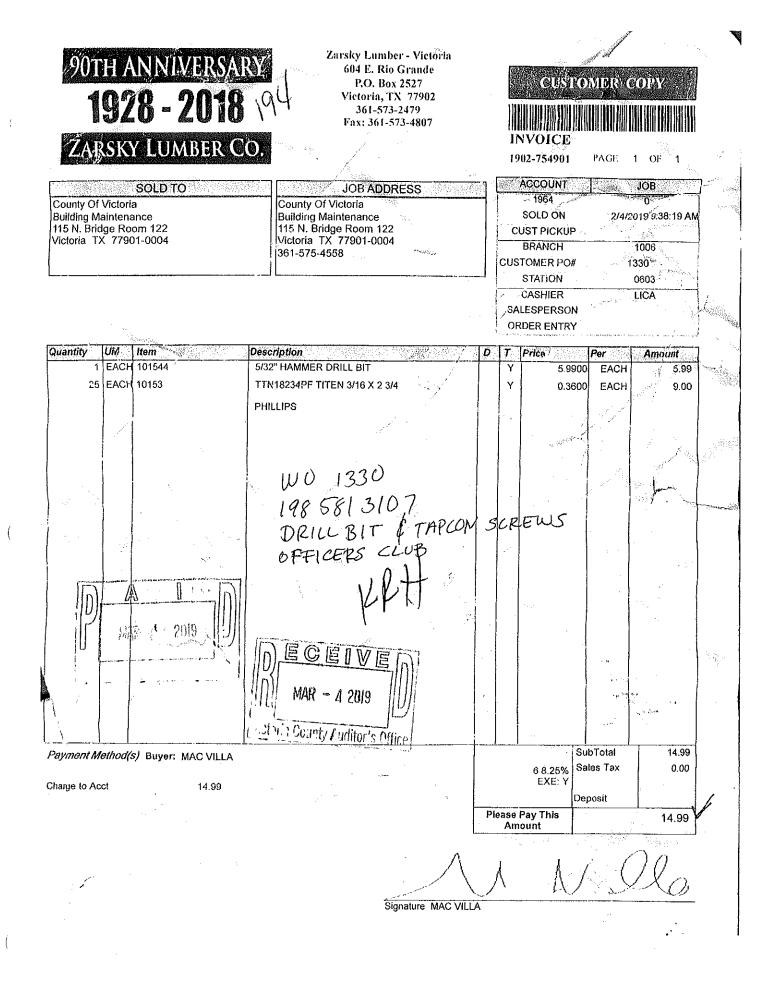

S

## MIDWAY DRYWALL

3816 E. RIO GRANDE STREET

VICTORIA, TEXAS 77901

PH-361-576-4002 FAX-361-573-5276

<u>Email-midwaydrywall@gmail.com</u>

MAR - 4 2019

INVOICE: NO.3543

10018

DATED: <u>3-15-19</u> est. No. <u>4</u>

RE: OFFICERS CLUB <u>333 Bachelor Dr</u> Victoria .14. 77905

CONTRACT AMOUNT APPROVED CHANGE ORDERS AJUSTED CONTRACTAMOUNT TOTAL MATERIALS USED TO DATE **LESS RETAINED PERCENTAGE** TOTALAMOUNT DUE TO DATE LESS PREVIOUS PAYMENTS AMOUNTDUE THIS ESTIMATE

TO: Victoria County ATTN: Kelly R. Hubert

<u>s 17,230.00</u>

s 17,230.00 <u>s 14,000.00</u>

<u>s 14,000.00</u> s<u>9,000.00</u> s<u>5,000.00</u>#ANGM FINISH ON

APPROVED BY: WO 1330 OFFICE PS CLUB

рате<u>198-581-3107</u><u>ККН</u>186 Payment Upon Recieved

> ECEIVE FEB 1, 5 2019 Victoria County Auditor's Office







| 1928 - 20<br>Zarsky Lumbei                                                                            |