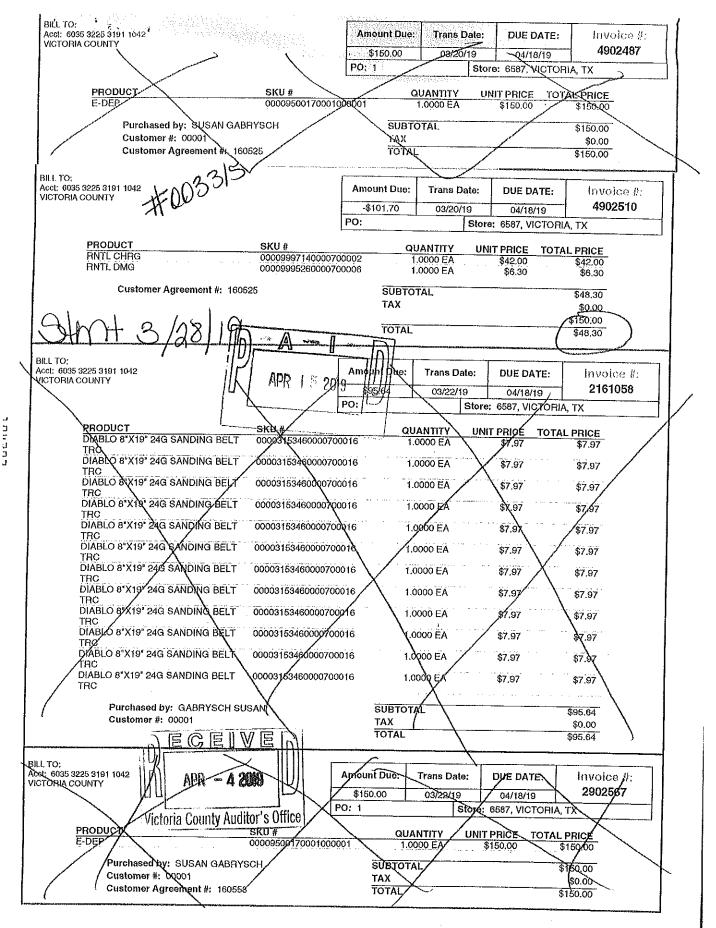

| SUBTOT          |                   |                            | 150.89               |

(

ł



\_\_\_\_\_

1

WO 1330 198 5813107 SAND PAPER OFFICERS CLUB

6708 NE ZAC LENTZ PKWY VICTORIA, TX 77904 (361)575-4704

6587 00016 60125 01220/19 09:41 AM CASHIER GEORGE

008925095019 7"ED 100G <A> DIABLO 7" 100G FINE EDGER DISC TRC 2000 97 074523203125 CASTER <A> CASTER NON-MARK RUBBER 2" SWIVEL BRK 205.97 008925094982 8X19 36G <A> DIABLO 8"X19" 36G SANDING BELT TRC DIABLO 8"X19" 36G SANDING BELT TRC 119.55M

 $150.89 \\ 0.00$ 

SUBTOTAL SALES TAX

- 305

TAX EXEMPT TOTAL. XXXXXXXXXXXXXXXX1042 HOME DEPOT

AUTH CODE 020096/4161051

VICTORIA COULT GABRYSCH SUGAR AID ADDODOL

USD\$ 150.89 TA

THD PLCC PROX

\$150,89

A 19-55 APR 1 5 2019

ECEIVE MAR 2 5 2019 Victoria County Auditor's Office





נכהייםי



STORE 6587 Victoria 6708 Ne Zac Lentz Pkwy Victoria, TX 77904

**Rental Center Hours** 

APR + 5 **2019** 

#### CONTRACT #: 160525 Status: CLOSED

MACARTHUR VILLA 508 KRAUSE ST Victoria, TX 77901 (361) 575-8451

MON 6A-10P TUE 6A-10P WED 6A-10P THU 6A-10P ERLEATOP SAT 6A-10P SUN 8A-8

#### ACTUAL DURATION BALANCE RETURNED TODAY 6 Hours, 50 Minutes -\$101.70 Horizoster 8, 90 Propose distance Toansaction #. 34786 Oate: 03/20/19 eDeposit #: 6587190320073403716052557 Bedster #: 90 tes de précisione en la compression Transaction #: 35049 Date: 03/20/19 oDoposit #: 6587190320073403716052557 Date Out: 03/20/2019 - 9:40 AM Contract Created By MACARTHUR VILLA gim0278 Marchaeter Data Doe: 03/22/2019 - 9:40 AM Chacked to By: dlv6510 Date In: 03/20/2019 - 4:30 PM Tool Description Charg