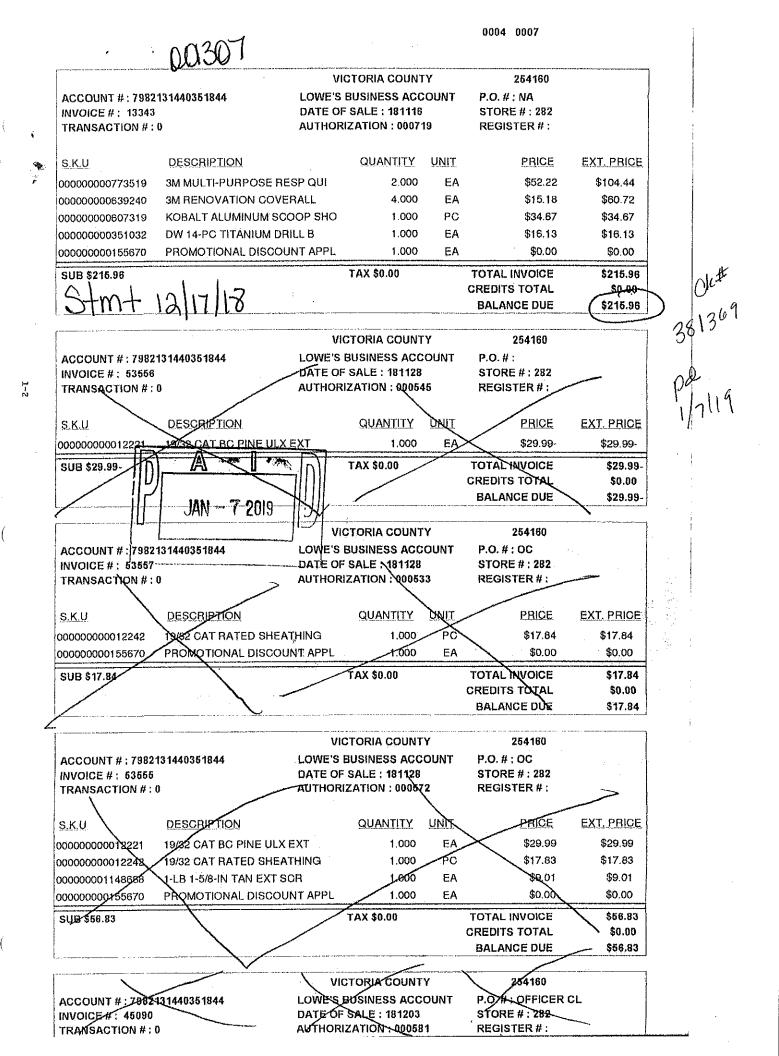

NORTH NAUARAG ST. VICIORIA, IX 77904 (361) 573-7700

- SALE -SALESN: S02825F1 2529512 TRANSI: 93803702 12-14-18

| 240221 | SPEAXERS<br>52.40  | CEILINA<br>Discount         |         | 199.40<br>-2.63 |
|--------|--------------------|-----------------------------|---------|-----------------|
|        | 1672 ORA<br>112.06 | 4 9<br>7 Invali<br>Discount | SPERKER | 106.49<br>-5,57 |

SUBIDIAL: 305.89 foial tax: 0.00 invoice 11096 total: 305.89 lcc: 305.89 cu descuint - 16\_1

16 le

STORE: 0202 TERNINAL: 11 12/14/10 10:09:46 H OF ITEMS PURCHASED: 5 EXCLUDES FEES, SERVICES AND SPECIAL ORDER ITEMS

THANK YOU FOR SHOPPING LONE'S. SEE REVERSE SIDE FOR RETURN POLICY, STORE HRHABEA: BRAYDEN &. ROBERTSON

LOVE'S PRICE HATCH GUAHANTEE FOR NORE DETAILS, VISIT LOVES.CON/PRICENATCH



OFFICERS CLUB







ĥ.

(

B602 NORTH NAVARRO ST. VICTORIA, 1X 77904 (361) 573-7700

- SALE -

SALES#: S0282RF4 2229076 TRANS#: 92407359 11-16-18

| 639240 3H REHOVATION COVERALL 6     | 60.72 |
|-------------------------------------|-------|
| 15.98 DISCOUNT EACH -0              | .80   |
| 4 3 15.16                           |       |
| 351032 DV 14-PC TITANIUH DRILL B 1  | 6.13  |
|                                     | .85   |
| 773519 3H HULTI-PURPOSE RESP QUI 10 | 4.44  |
| 54.97 DISCOUNT EACH -2              | -75   |
| 2 9 52.22                           |       |
| 607319 KOBALT ALUHINUH SCOOP SHO 34 | 4.67  |
| 36.48 DISCOUNT EACH -1.             | .81   |

|                | SU    | IBTOTAL : | 215.96 |
|----------------|-------|-----------|--------|
|                | TOT   | AL TAX:   | 0.00