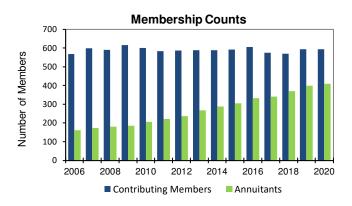

he required contribution rate and increase the funded percentage.

The magnitude of the increase or decrease in the required contribution rate for an individual plan is affected by its maturity level. Plans that joined TCDRS decades ago will generally have accumulated a larger amount of assets relative to their payroll and are considered more mature than younger plans that more recently joined TCDRS. Accumulating assets to pay for future benefit obligations is a good thing, but it does mean changes in the investment markets will have a larger impact on the required contribution rate for these plans as they mature. One measure of maturity is the relationship of annuitants to active contributing members. The following graph shows a historical perspective of this relationship for your plan.



#### **Sensitivity to Future Returns**

The following analysis is designed to give you an idea of how much your required rate might change from year to year under different economic scenarios. Potential investment results were generated using TCDRS' current target asset portfolio and capital market assumptions to estimate the 25th, 50th and 75th percentile investment returns. The 75th percentile represents a down market scenario, meaning we expect that there is a 75% chance that actual returns will be greater. Lower-than-assumed returns equate to higher required rates. The 25th percentile represents an up-market scenario.

| Projection of Required Contribution Rate |                                          |                                        |