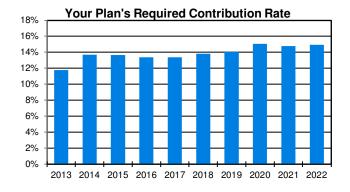

| 14.87%                                 | 19.23%                                     |  |

Note that the further the projection is in the future, the more uncertainty there is in these estimates. Actual results may be outside of the ranges shown depending on future returns and other factors. These estimates assume no changes in your benefit provisions or the underlying assumptions and are not designed for budgeting purposes. They are based on your plan's current maturity level. As your plan matures over time, investment return fluctuations are expected to have an increased impact on the variance in the required contribution rate.

#### **Historical Variation in Required Contribution Rate**

The following graph shows how your required contribution rate has varied over the last ten years.



#### **Understanding and Reducing Future Risk**

For employers that want to reduce future variations in their required contribution rate, one effective method is adopting an elected rate that is greater than the required contribution rate (or increasing their existing elected rate). An elected rate provides a buffer so that future adverse experience is less likely to impact the actual contribution rate paid and also provides stronger funding to the plan.

Employers that want to better understand the magnitude of potential fluctuations in their required contribution rate should contact their TCDRS employer services representative.

# **SECTION 3**

# **Plan Provisions**

#### **PLAN PROVISIONS**

The following summary reflects your plan as of Jan. 1, 2021. Further descriptions of the plan